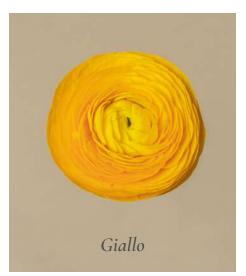

## 04. Ranunculus

Introducing Milagro's ranunculus an elegant flower adored by florists for its delicate, ruffled high petal count. Explore our sturdy stems, vibrant colors and delightful texture, ideal for crafting stunning Table Stylings and centerpieces.