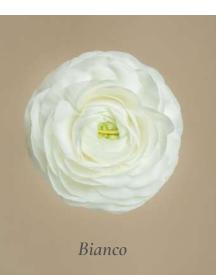

## 04. Ranunculus

Introducing Milagro's ranunculus an elegant flower adored by florists for its delicate, ruffled high petal count. Explore our sturdy stems, vibrant colors and delightful texture, ideal for crafting stunning Table Stylings and centerpieces.

Meet our anemones a captivating flower known for its bold colors and striking black textured center. With its unique charm and graceful petals, anemones sure enough make a statement.

Milagro in Seasons