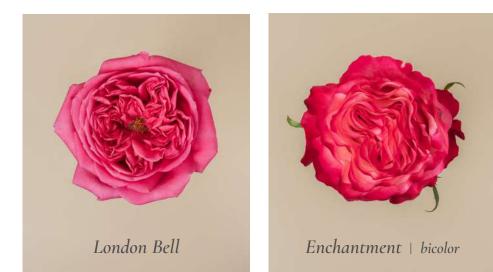

Showcasing a full spectrum of coral tones, from the distinctive yellows of King's Cross, Honeydrop, and Symbol, to the hot pinks hues of Full Monty, Pink Floyd, and our exquisite London Bell.

High & Magic