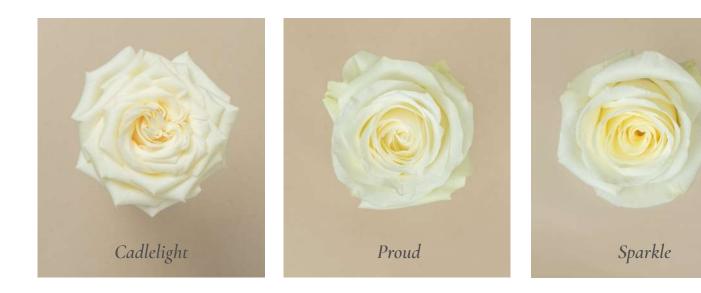

## 03. Berries & Cream

This exquisite collection embodies a sense of luxury and timeless elegance, blending warm and cold hues to create a stunning visual contrast.

The subtle hints of a creamy Celestial Yellow provided by our Commedia ranunculus and Candlelight rose variety create a beautiful contrast with the vibrant colors of Queen's Crown and Ascot, complemented by our Sara E trusted pink tones.