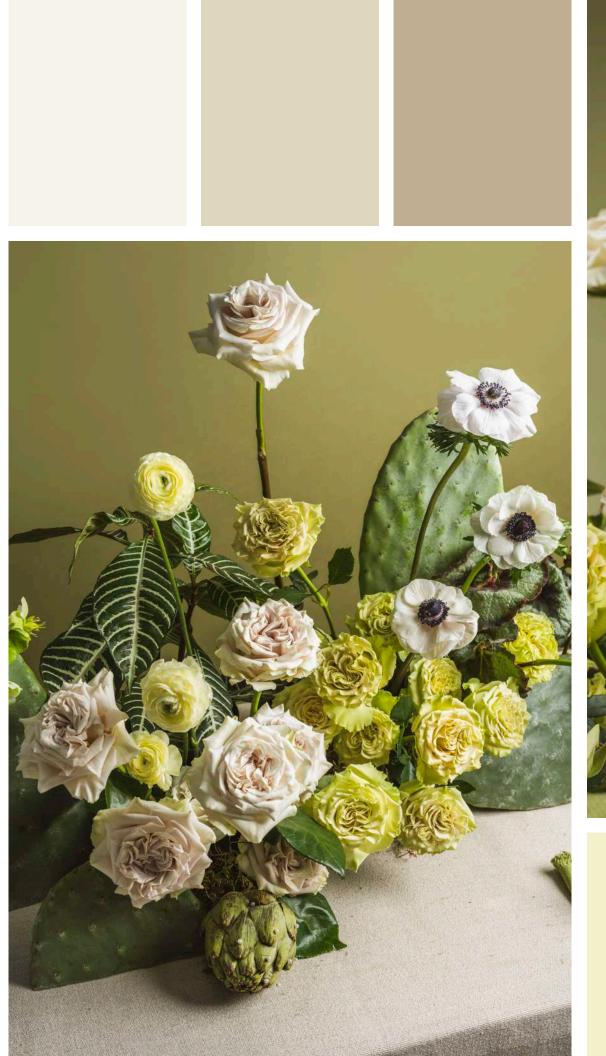

## 05. Pistachio Cream

This collection is a calm and refreshing balance of greens and creams.

The silky elegance of Westminster Abbey, Candlelight, and white anemones in this collection are the key of creating serene environments.

This selection is enhanced by the presence of limes tones and subtle pinks.

www.milagro.co | @milagroflowers | sales@elmilagro.co | (+57) 315 364 2409