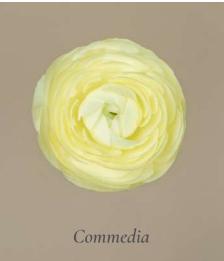

## 03. Berries & Cream

This exquisite collection embodies a sense of luxury and timeless elegance, blending warm and cold hues to create a stunning visual contrast.

The subtle hints of a creamy Celestial Yellow provided by our Commedia ranunculus and Candlelight rose variety create a beautiful contrast with the vibrant colors of Queen's Crown and Ascot, complemented by our Sara E trusted pink tones.