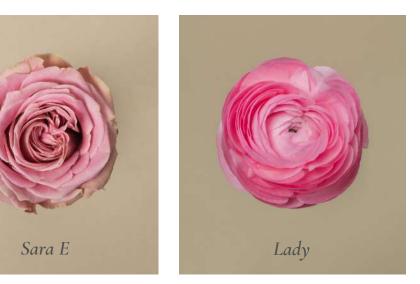

## 03. Berries & Cream

This exquisite collection embodies a sense of luxury and timeless elegance, blending warm and cold hues to create a stunning visual contrast.

The subtle hints of a creamy Celestial Yellow provided by our Commedia ranunculus and Candlelight rose variety create a beautiful contrast with the vibrant colors of Queen's Crown and Ascot, complemented by our Sara E trusted pink tones.

Queen's Crown

Moody Blues