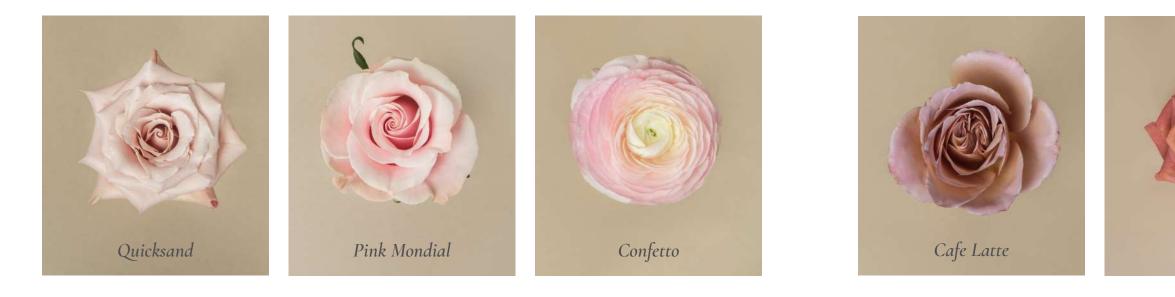

#### 01. Timeless Neutrals

Natural neutral hues remain among the most versatile shades, offering sophistication, elegance, and refinement.

In this collection, we've incorporated long-term neutrals like Westminster Abbey, Quicksand, and White O'Hara, alongside rustic tones such as Café Latte and Barista to create a balanced and harmonious sensation.

This terra-inspired palette is reliable year-round, offering the opportunity to experiment with different varieties at any season.

Westminster Abbey