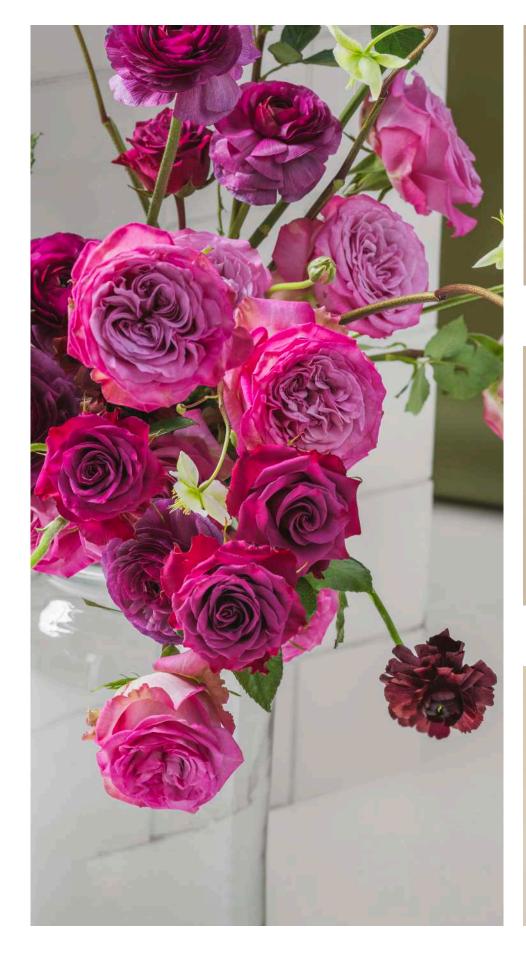

### 02. Magma Hues

This collection makes a bold and vibrant statement due to the fiery reds of Freedom and Black Panther, combined with the intense rust of Café del Mar.

This monochrome red palette is enhanced with a pop of coolness, highlighting our deep indigo anemones.

This raw and rustic palette is perfect for showcasing flower varieties that thrive in dramatic hues full of textures.

Dark X-pression