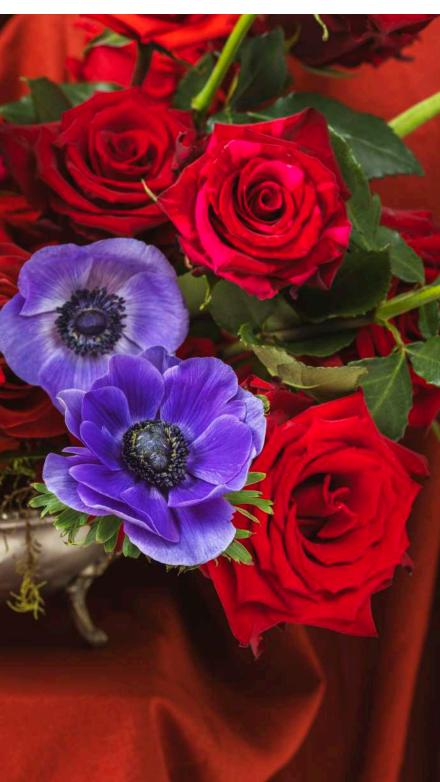

### 02. Magma Hues

This collection makes a bold and vibrant statement due to the fiery reds of Freedom and Black Panther, combined with the intense rust of Café del Mar.

This monochrome red palette is enhanced with a pop of coolness, highlighting our deep indigo anemones.

This raw and rustic palette is perfect for showcasing flower varieties that thrive in dramatic hues full of textures.

Dark X-pression