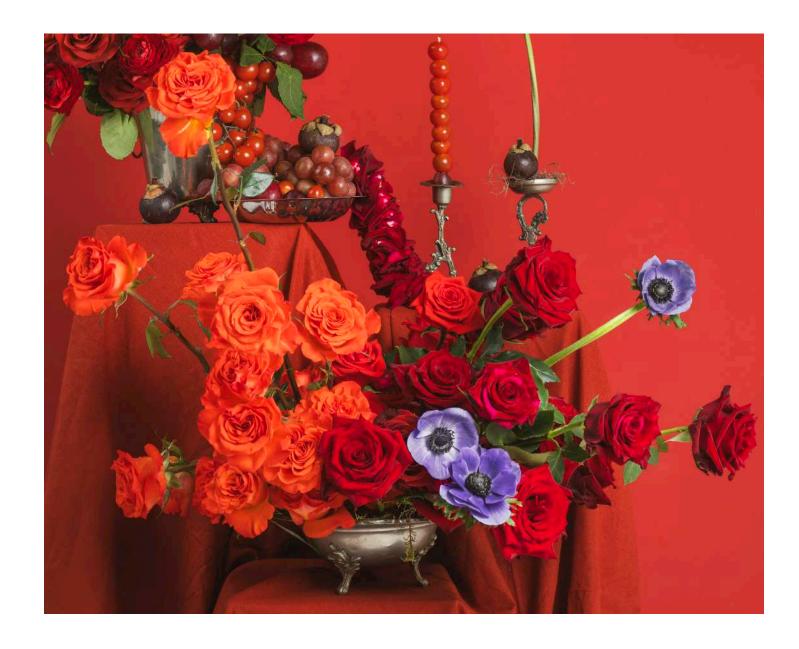

### 02. Magma Hues

This collection makes a bold and vibrant statement due to the fiery reds of Freedom and Black Panther, combined with the intense rust of Café del Mar.

This monochrome red palette is enhanced with a pop of coolness, highlighting our deep indigo anemones.

This raw and rustic palette is perfect for showcasing flower varieties that thrive in dramatic hues full of textures.

Dark X-pression