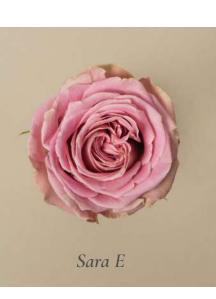

## 03. Berries & Cream

This exquisite collection embodies a sense of luxury and timeless elegance, blending warm and cold hues to create a stunning visual contrast.

The subtle hints of a creamy Celestial Yellow provided by our Commedia ranunculus and Candlelight rose variety create a beautiful contrast with the vibrant colors of Queen's Crown and Ascot, complemented by our Sara E trusted pink tones.