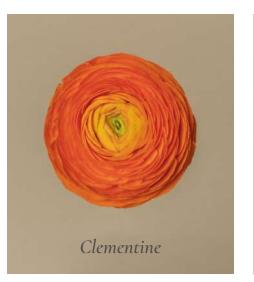

## 04. Ranunculus

Introducing Milagro's ranunculus an elegant flower adored by florists for its delicate, ruffled high petal count. Explore our sturdy stems, vibrant colors and delightful texture, ideal for crafting stunning Table Stylings and centerpieces.