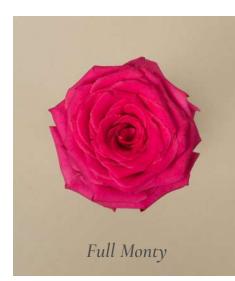

Showcasing a full spectrum of coral tones, from the distinctive yellows of King's Cross, Honeydrop, and Symbol, to the hot pinks hues of Full Monty, Pink Floyd, and our exquisite London Bell.

High & Magic