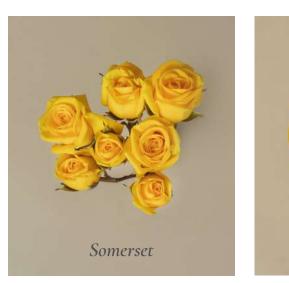

## 03. Spray Roses

Discover our exquisite collection of spray garden roses, showcasing vibrant clusters of blooms and rich foliage. Ideal for bouquets and centerpieces, these versatile roses effortlessly enhance any setting with elegance and texture.

Varieties

16

Varieties

Elba