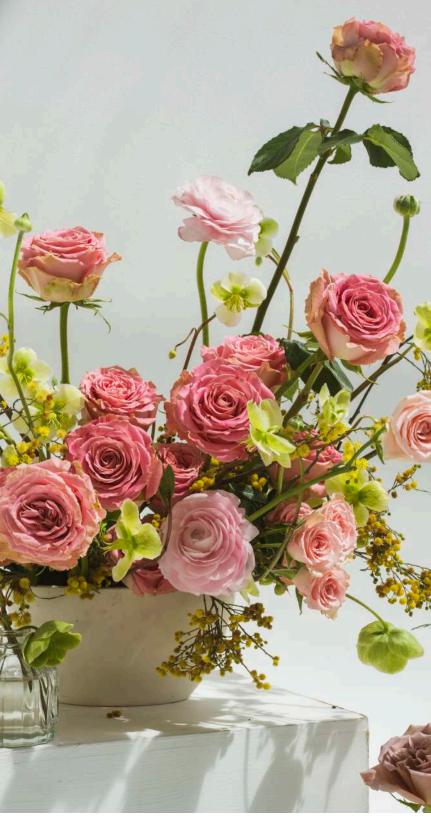

## 04. Sunset Glow

This stunning collection capture the vibrant energy of warm hues, seamlessly transitioning from yellow to the truest hot pinks, using strategically the most astonishing peach varieties.

Showcasing a full spectrum of coral tones, from the distinctive yellows of King's Cross, Honeydrop, and Symbol, to the hot pinks hues of Full Monty, Pink Floyd, and our exquisite London Bell.

High & Magic