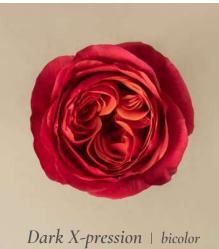

This raw and rustic palette is perfect for showcasing flower varieties that thrive in dramatic hues full of textures.

Dark X-pression

### 02. Magma Hues

This collection makes a bold and vibrant statement due to the fiery reds of Freedom and Black Panther, combined with the intense rust of Café del Mar.

This monochrome red palette is enhanced with a pop of coolness, highlighting our deep indigo anemones.