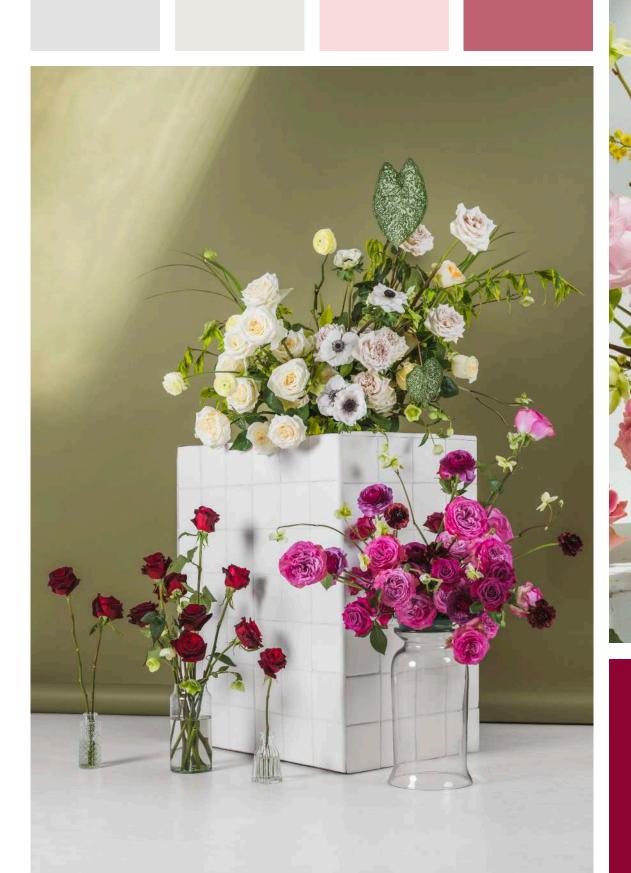

## 03. Berries & Cream

This exquisite collection embodies a sense of luxury and timeless elegance, blending warm and cold hues to create a stunning visual contrast.

The subtle hints of a creamy Celestial Yellow provided by our Commedia ranunculus and Candlelight rose variety create a beautiful contrast with the vibrant colors of Queen's Crown and Ascot, complemented by our Sara E trusted pink tones.

Queen's Crown

Moody Blues