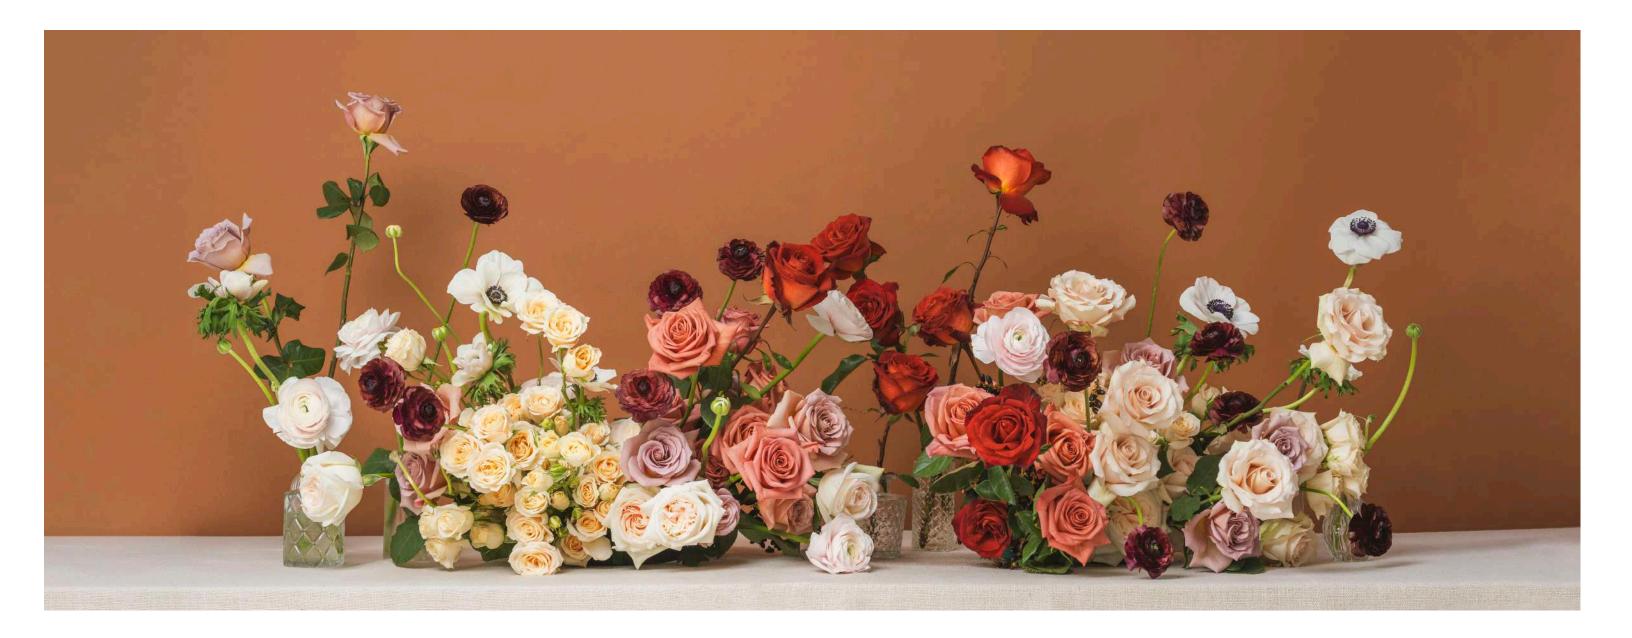

### 02. Magma Hues

This collection makes a bold and vibrant statement due to the fiery reds of Freedom and Black Panther, combined with the intense rust of Café del Mar.

This monochrome red palette is enhanced with a pop of coolness, highlighting our deep indigo anemones.

This raw and rustic palette is perfect for showcasing flower varieties that thrive in dramatic hues full of textures.

Dark X-pression