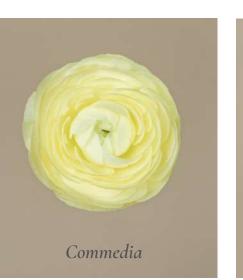

## 03. Berries & Cream

This exquisite collection embodies a sense of luxury and timeless elegance, blending warm and cold hues to create a stunning visual contrast.

The subtle hints of a creamy Celestial Yellow provided by our Commedia ranunculus and Candlelight rose variety create a beautiful contrast with the vibrant colors of Queen's Crown and Ascot, complemented by our Sara E trusted pink tones.