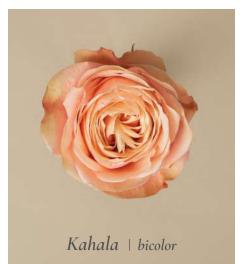

## 04. Sunset Glow

This stunning collection capture the vibrant energy of warm hues, seamlessly transitioning from yellow to the truest hot pinks, using strategically the most astonishing peach varieties.

Showcasing a full spectrum of coral tones, from the distinctive yellows of King's Cross, Honeydrop, and Symbol, to the hot pinks hues of Full Monty, Pink Floyd, and our exquisite London Bell.

High & Magic