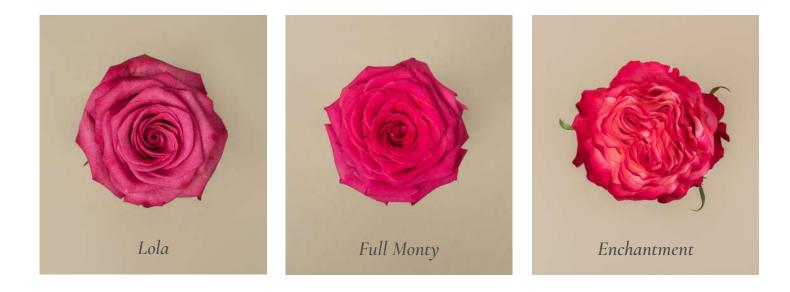

Showcasing a full spectrum of coral tones, from the distinctive yellows of King's Cross, Honeydrop, and Symbol, to the hot pinks hues of Full Monty, Pink Floyd, and our exquisite London Bell.

High & Magic