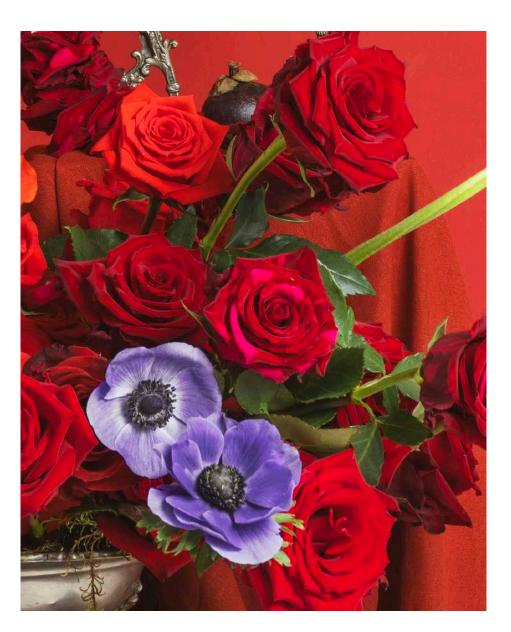

### 02. Magma Hues

This collection makes a bold and vibrant statement due to the fiery reds of Freedom and Black Panther, combined with the intense rust of Café del Mar.

This monochrome red palette is enhanced with a pop of coolness, highlighting our deep indigo anemones.

This raw and rustic palette is perfect for showcasing flower varieties that thrive in dramatic hues full of textures.

Dark X-pression