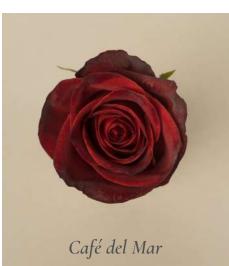

### 02. Magma Hues

This collection makes a bold and vibrant statement due to the fiery reds of Freedom and Black Panther, combined with the intense rust of Café del Mar.

This monochrome red palette is enhanced with a pop of coolness, highlighting our deep indigo anemones.

This raw and rustic palette is perfect for showcasing flower varieties that thrive in dramatic hues full of textures.

Dark X-pression