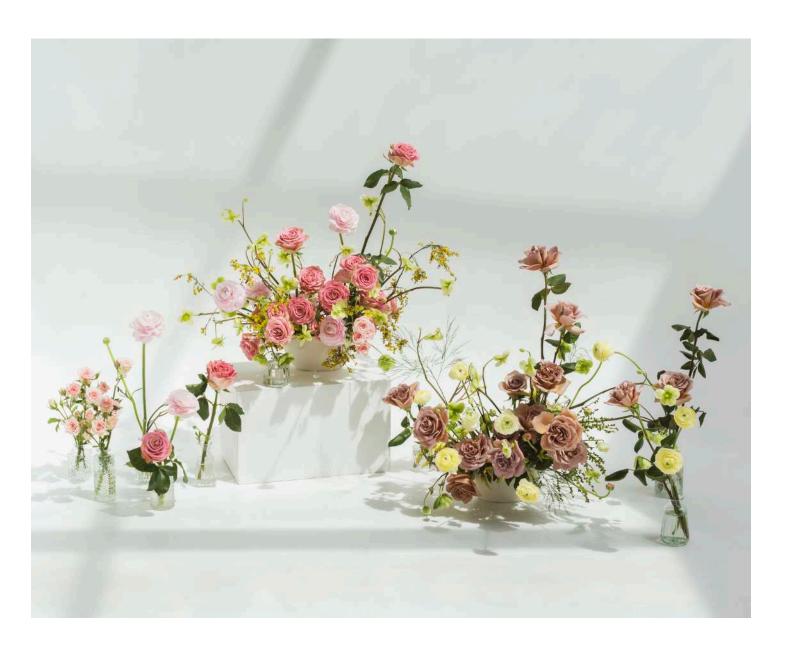

> As floral trend enthusiasts, we proudly present 'Milagro in Seasons' a segment designed to inspire you with innovative ways to use our varieties. Discover creative installation ideas and seasonal floral compositions, along with fresh color palettes to elevate your designs!

#### 01. Timeless Neutrals

Natural neutral hues remain among the most versatile shades, offering sophistication, elegance, and refinement.

In this collection, we've incorporated long-term neutrals like Westminster Abbey, Quicksand, and White O'Hara, alongside rustic tones such as Café Latte and Barista to create a balanced and harmonious sensation.

This terra-inspired palette is reliable year-round, offering the opportunity to experiment with different varieties at any season.

Westminster Abbey