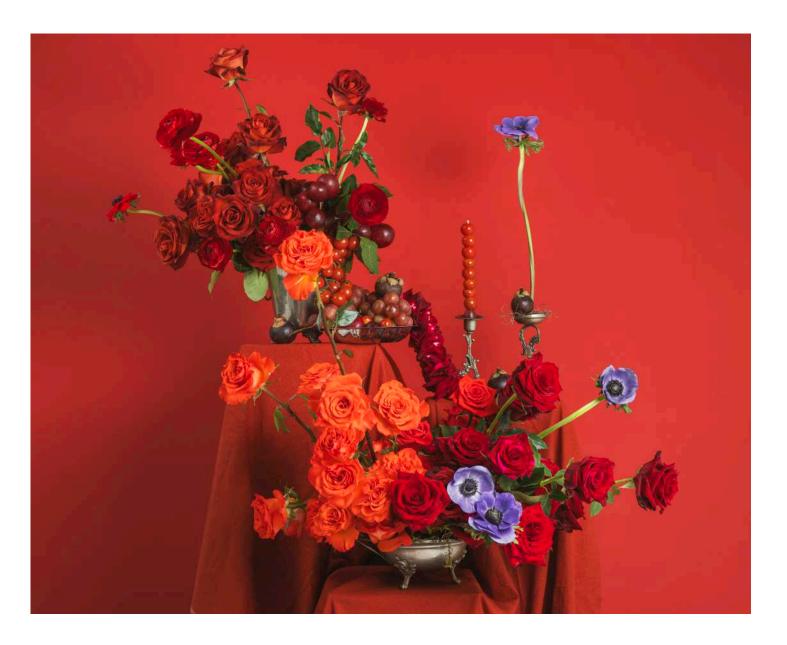

### 02. Magma Hues

This collection makes a bold and vibrant statement due to the fiery reds of Freedom and Black Panther, combined with the intense rust of Café del Mar.

This monochrome red palette is enhanced with a pop of coolness, highlighting our deep indigo anemones.

This raw and rustic palette is perfect for showcasing flower varieties that thrive in dramatic hues full of textures.

Dark X-pression