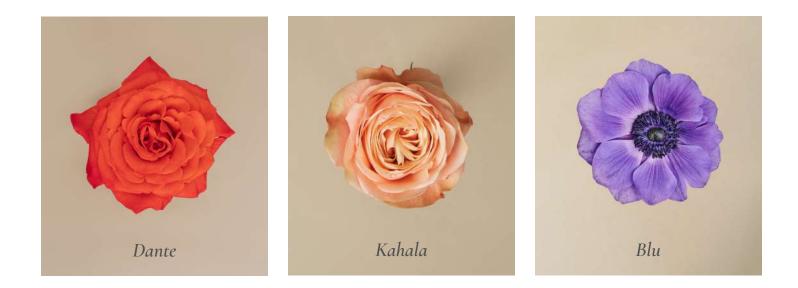

### 02. Magma Hues

This collection makes a bold and vibrant statement due to the fiery reds of Freedom and Black Panther, combined with the intense rust of Café del Mar.

This monochrome red palette is enhanced with a pop of coolness, highlighting our deep indigo anemones.

This raw and rustic palette is perfect for showcasing flower varieties that thrive in dramatic hues full of textures.

Dark X-pression