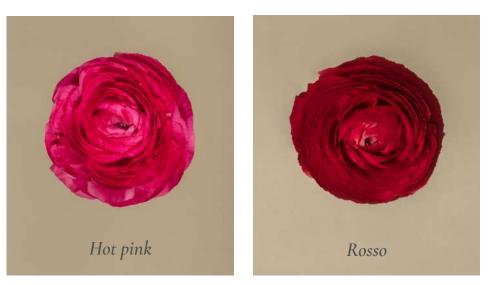

## 04. Ranunculus

Introducing Milagro's ranunculus an elegant flower adored by florists for its delicate, ruffled high petal count. Explore our sturdy stems, vibrant colors and delightful texture, ideal for crafting stunning Table Stylings and centerpieces.