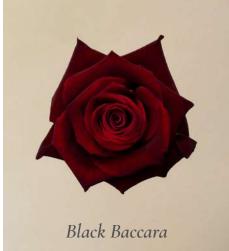

### 02. Magma Hues

This collection makes a bold and vibrant statement due to the fiery reds of Freedom and Black Panther, combined with the intense rust of Café del Mar.

This monochrome red palette is enhanced with a pop of coolness, highlighting our deep indigo anemones.

This raw and rustic palette is perfect for showcasing flower varieties that thrive in dramatic hues full of textures.

Dark X-pression