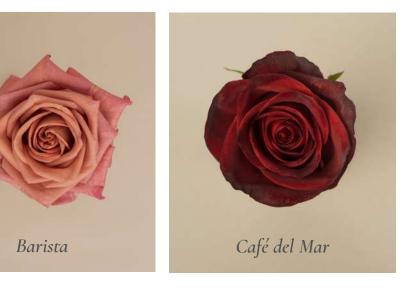

#### 01. Timeless Neutrals

Natural neutral hues remain among the most versatile shades, offering sophistication, elegance, and refinement.

In this collection, we've incorporated long-term neutrals like Westminster Abbey, Quicksand, and White O'Hara, alongside rustic tones such as Café Latte and Barista to create a balanced and harmonious sensation.

### 02. Magma Hues

This collection makes a bold and vibrant statement due to the fiery reds of Freedom and Black Panther, combined with the intense rust of Café del Mar.

This monochrome red palette is enhanced with a pop of coolness, highlighting our deep indigo anemones.