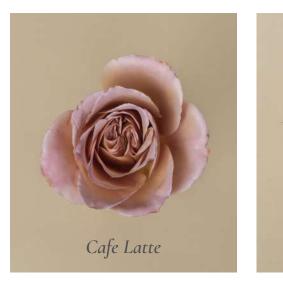

#### 01. Timeless Neutrals

Natural neutral hues remain among the most versatile shades, offering sophistication, elegance, and refinement.

In this collection, we've incorporated long-term neutrals like Westminster Abbey, Quicksand, and White O'Hara, alongside rustic tones such as Café Latte and Barista to create a balanced and harmonious sensation.