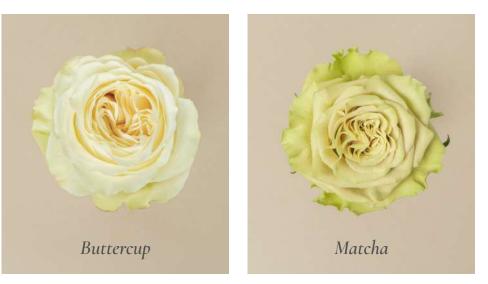

## 05. Pistachio Cream

This collection is a calm and refreshing balance of greens and creams.

The silky elegance of Westminster Abbey, Candlelight, and white anemones in this collection are the key of creating serene environments.

This selection is enhanced by the presence of limes tones and subtle pinks.

www.milagro.co | @milagroflowers | sales@elmilagro.co | (+57) 315 364 2409