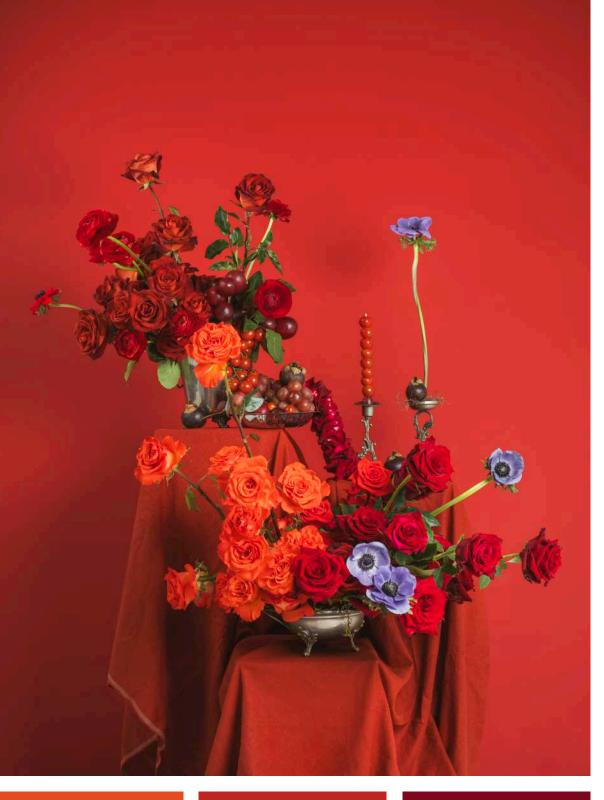

### 02. Magma Hues

This collection makes a bold and vibrant statement due to the fiery reds of Freedom and Black Panther, combined with the intense rust of Café del Mar.

This monochrome red palette is enhanced with a pop of coolness, highlighting our deep indigo anemones.

This raw and rustic palette is perfect for showcasing flower varieties that thrive in dramatic hues full of textures.

Dark X-pression