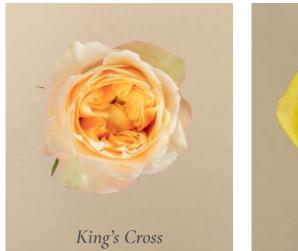

Showcasing a full spectrum of coral tones, from the distinctive yellows of King's Cross, Honeydrop, and Symbol, to the hot pinks hues of Full Monty, Pink Floyd, and our exquisite London Bell.

High & Magic