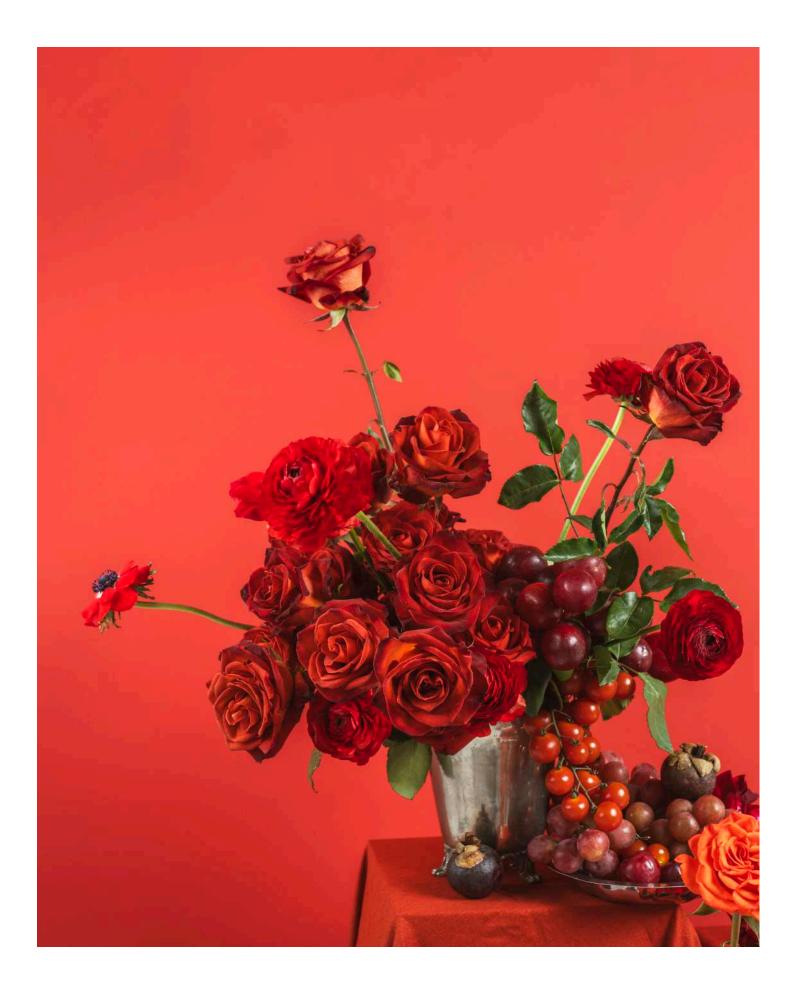

### 02. Magma Hues

This collection makes a bold and vibrant statement due to the fiery reds of Freedom and Black Panther, combined with the intense rust of Café del Mar.

This monochrome red palette is enhanced with a pop of coolness, highlighting our deep indigo anemones.

This raw and rustic palette is perfect for showcasing flower varieties that thrive in dramatic hues full of textures.

Dark X-pression