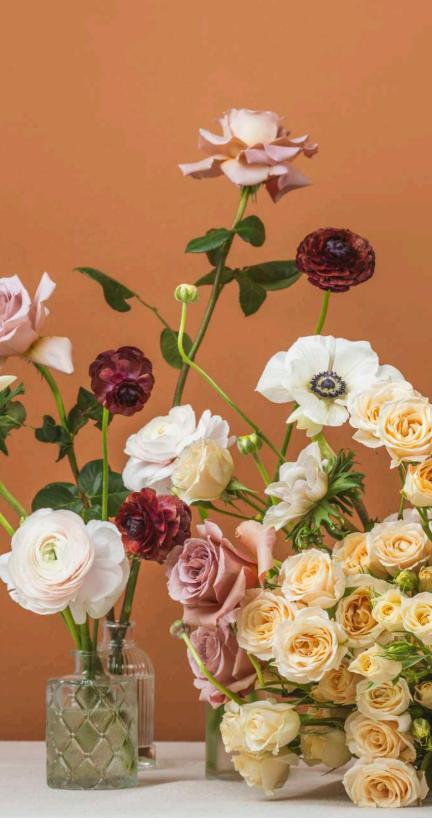

## 04. Sunset Glow

This stunning collection capture the vibrant energy of warm hues, seamlessly transitioning from yellow to the truest hot pinks, using strategically the most astonishing peach varieties.

Showcasing a full spectrum of coral tones, from the distinctive yellows of King's Cross, Honeydrop, and Symbol, to the hot pinks hues of Full Monty, Pink Floyd, and our exquisite London Bell.

High & Magic