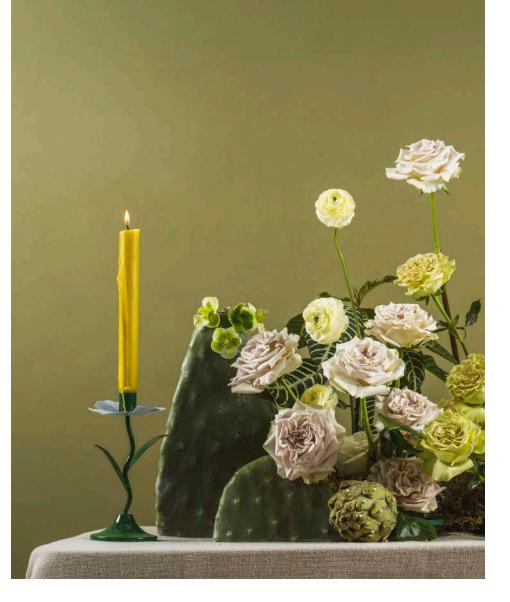

## 05. Pistachio Cream

This collection is a calm and refreshing balance of greens and creams.

The silky elegance of Westminster Abbey, Candlelight, and white anemones in this collection are the key of creating serene environments.

This selection is enhanced by the presence of limes tones and subtle pinks.

www.milagro.co | @milagroflowers | sales@elmilagro.co | (+57) 315 364 2409