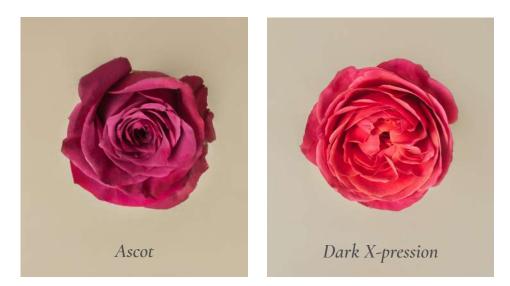

## 03. Berries & Cream

This exquisite collection embodies a sense of luxury and timeless elegance, blending warm and cold hues to create a stunning visual contrast.

The subtle hints of a creamy Celestial Yellow provided by our Commedia ranunculus and Candlelight rose variety create a beautiful contrast with the vibrant colors of Queen's Crown and Ascot, complemented by our Sara E trusted pink tones.