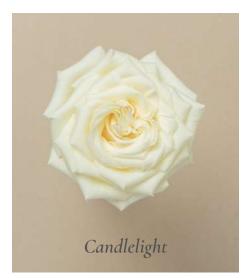

## 03. Berries & Cream

This exquisite collection embodies a sense of luxury and timeless elegance, blending warm and cold hues to create a stunning visual contrast.

The subtle hints of a creamy Celestial Yellow provided by our Commedia ranunculus and Candlelight rose variety create a beautiful contrast with the vibrant colors of Queen's Crown and Ascot, complemented by our Sara E trusted pink tones.

## 05. Pistachio Cream

This collection is a calm and refreshing balance of greens and creams.

The silky elegance of Westminster Abbey, Candlelight, and white anemones in this collection are the key of creating serene environments.