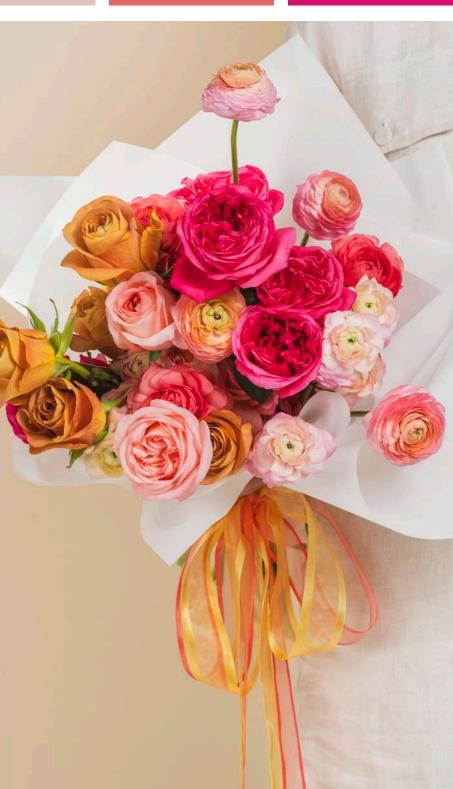

## 04. Sunset Glow

This stunning collection capture the vibrant energy of warm hues, seamlessly transitioning from yellow to the truest hot pinks, using strategically the most astonishing peach varieties.

Showcasing a full spectrum of coral tones, from the distinctive yellows of King's Cross, Honeydrop, and Symbol, to the hot pinks hues of Full Monty, Pink Floyd, and our exquisite London Bell.

High & Magic