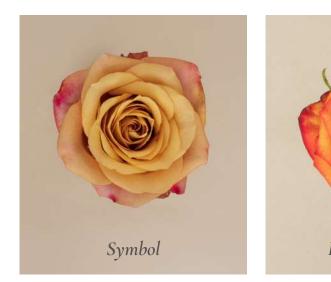

Showcasing a full spectrum of coral tones, from the distinctive yellows of King's Cross, Honeydrop, and Symbol, to the hot pinks hues of Full Monty, Pink Floyd, and our exquisite London Bell.

High & Magic