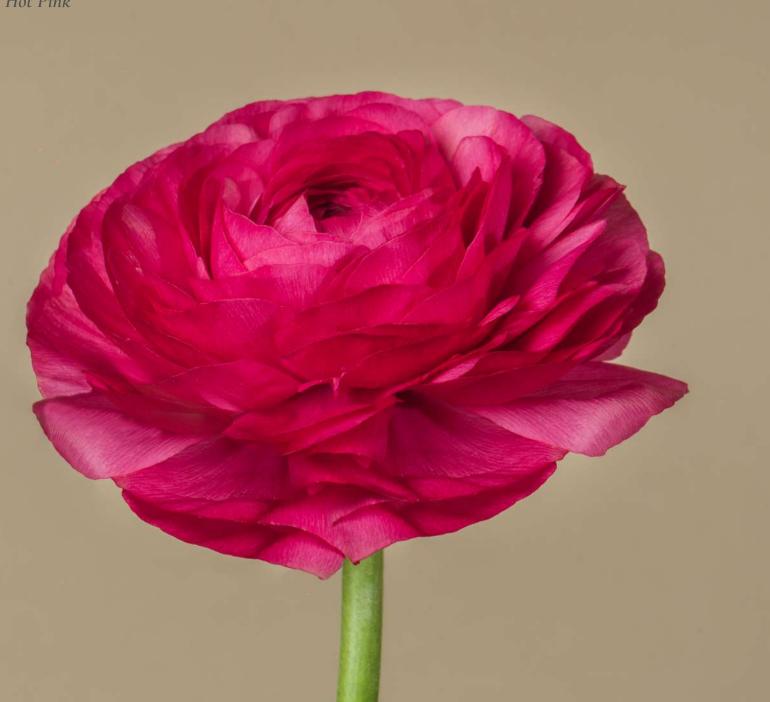

## 04. Ranunculus

Introducing Milagro's ranunculus an elegant flower adored by florists for its delicate, ruffled high petal count. Explore our sturdy stems, vibrant colors and delightful texture, ideal for crafting stunning Table Stylings and centerpieces.

## 04. Sunset Glow

This stunning collection capture the vibrant energy of warm hues, seamlessly transitioning from yellow to the truest hot pinks, using strategically the most astonishing peach varieties.

Showcasing a full spectrum of coral tones, from the distinctive yellows of King's Cross, Honeydrop, and Symbol, to the hot pinks hues of Full Monty, Pink Floyd, and our exquisite London Bell.

High & Magic