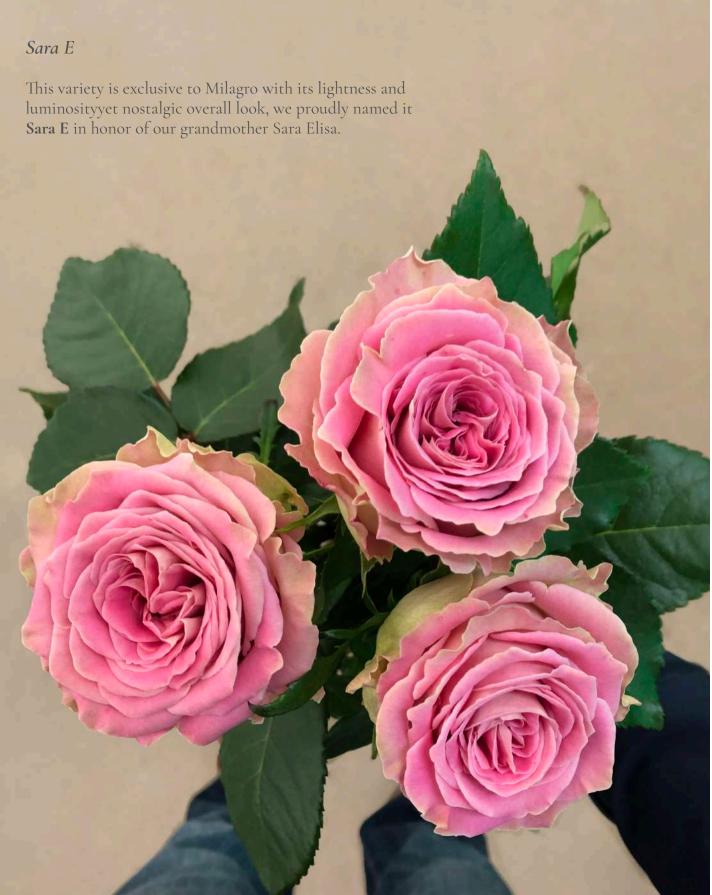

## 03. Berries & Cream

This exquisite collection embodies a sense of luxury and timeless elegance, blending warm and cold hues to create a stunning visual contrast.

The subtle hints of a creamy Celestial Yellow provided by our Commedia ranunculus and Candlelight rose variety create a beautiful contrast with the vibrant colors of Queen's Crown and Ascot, complemented by our Sara E trusted pink tones.