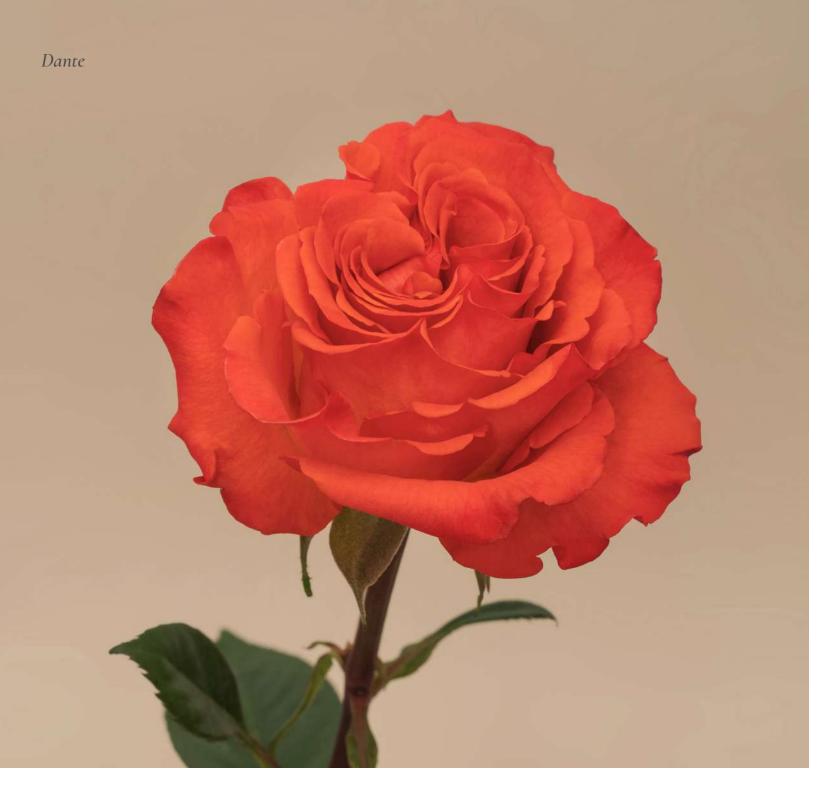

### 02. Magma Hues

This collection makes a bold and vibrant statement due to the fiery reds of Freedom and Black Panther, combined with the intense rust of Café del Mar.

This monochrome red palette is enhanced with a pop of coolness, highlighting our deep indigo anemones.

This raw and rustic palette is perfect for showcasing flower varieties that thrive in dramatic hues full of textures.

Dark X-pression