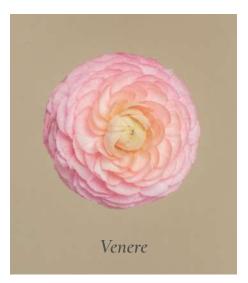

## 04. Ranunculus

Introducing Milagro's ranunculus an elegant flower adored by florists for its delicate, ruffled high petal count. Explore our sturdy stems, vibrant colors and delightful texture, ideal for crafting stunning Table Stylings and centerpieces.