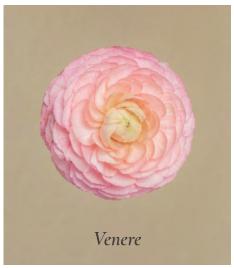

## 04. Ranunculus

Introducing Milagro's ranunculus an elegant flower adored by florists for its delicate, ruffled high petal count. Explore our sturdy stems, vibrant colors and delightful texture, ideal for crafting stunning Table Stylings and centerpieces.