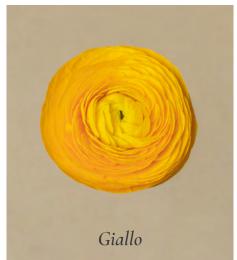

## 04. Ranunculus

Introducing Milagro's ranunculus an elegant flower adored by florists for its delicate, ruffled high petal count. Explore our sturdy stems, vibrant colors and delightful texture, ideal for crafting stunning Table Stylings and centerpieces.