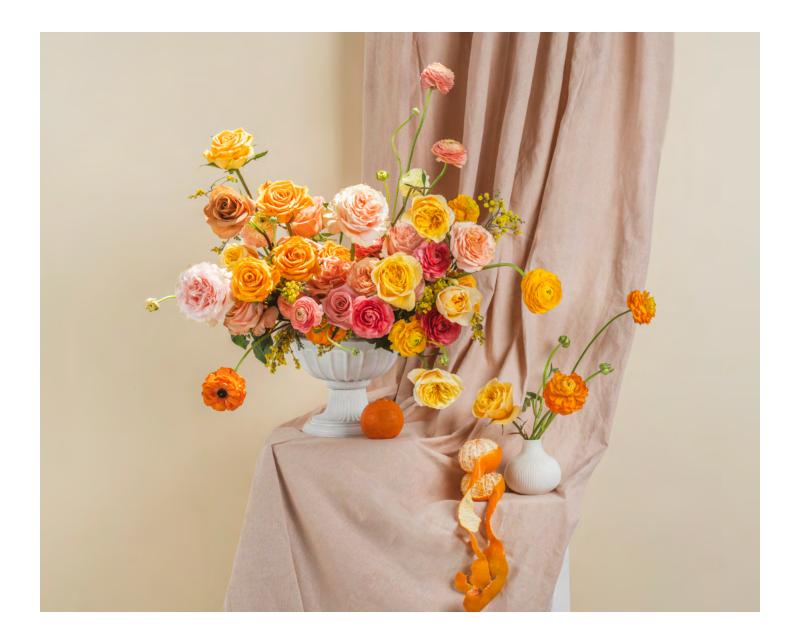

## 04. Sunset Glow

This stunning collection capture the vibrant energy of warm hues, seamlessly transitioning from yellow to the truest hot pinks, using strategically the most astonishing peach varieties.

Showcasing a full spectrum of coral tones, from the distinctive yellows of King's Cross, Honeydrop, and Symbol, to the hot pinks hues of Full Monty, Pink Floyd, and our exquisite London Bell.