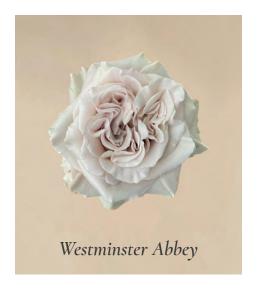

## Timeless Neutrals

Natural neutral hues remain among the most versatile shades, offering sophistication, elegance, and refinement.

In this collection, we've incorporated long-term neutrals like Westminster Abbey, Quicksand, and White O'Hara, alongside rustic tones such as Café Latte and Barista to create a balanced and harmonious sensation.

## 05. Pistachio Cream

This collection is a calm and refreshing balance of greens and creams.

The silky elegance of Westminster Abbey, Candlelight, and white anemones in this collection are the key of creating serene environments.