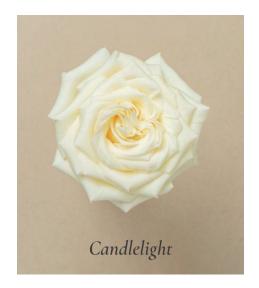

# 03. Berries Cream

This exquisite collection embodies a sense of luxury and timeless elegance, blending warm and cold hues to create a stunning visual contrast.

The subtle hints of a creamy Celestial Yellow provided by our Commedia ranunculus and Candlelight rose variety create a beautiful contrast with the vibrant colors of Queen's Crown and Ascot, complemented by our Sara E trusted pink tones.

## 05. Pistachio Cream

This collection is a calm and refreshing balance of greens and creams.

The silky elegance of Westminster Abbey, Candlelight, and white anemones in this collection are the key of creating serene environments.