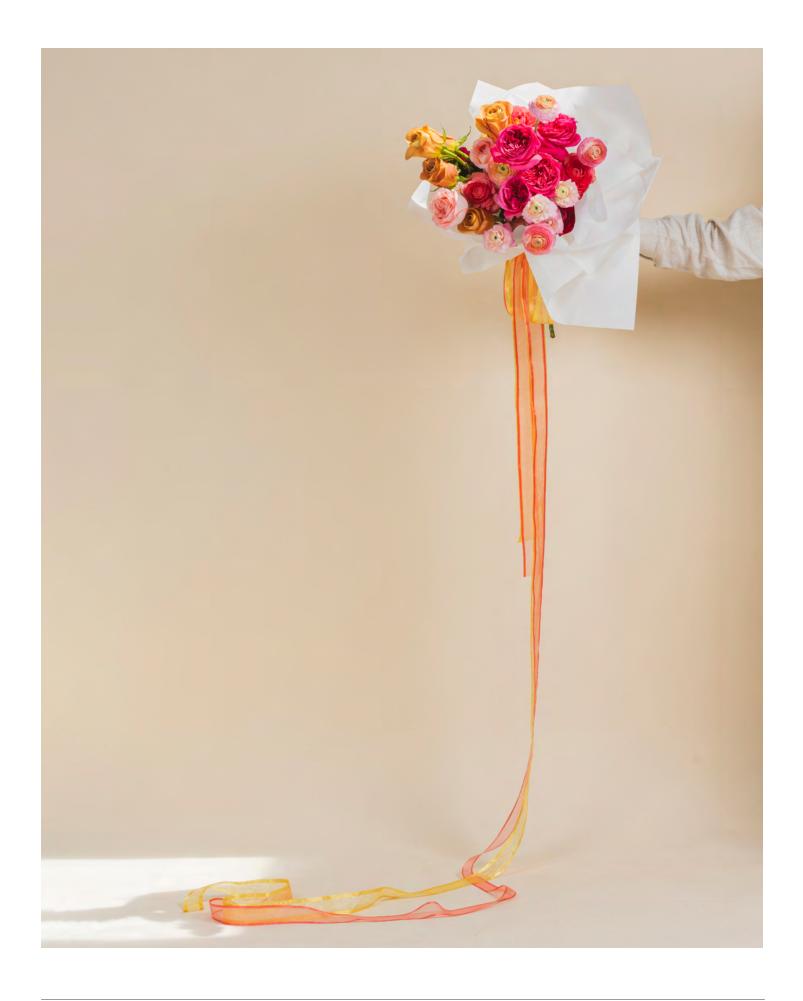

## 04. Sunset Glow

This stunning collection capture the vibrant energy of warm hues, seamlessly transitioning from yellow to the truest hot pinks, using strategically the most astonishing peach varieties.

Showcasing a full spectrum of coral tones, from the distinctive yellows of King's Cross, Honeydrop, and Symbol, to the hot pinks hues of Full Monty, Pink Floyd, and our exquisite London Bell.