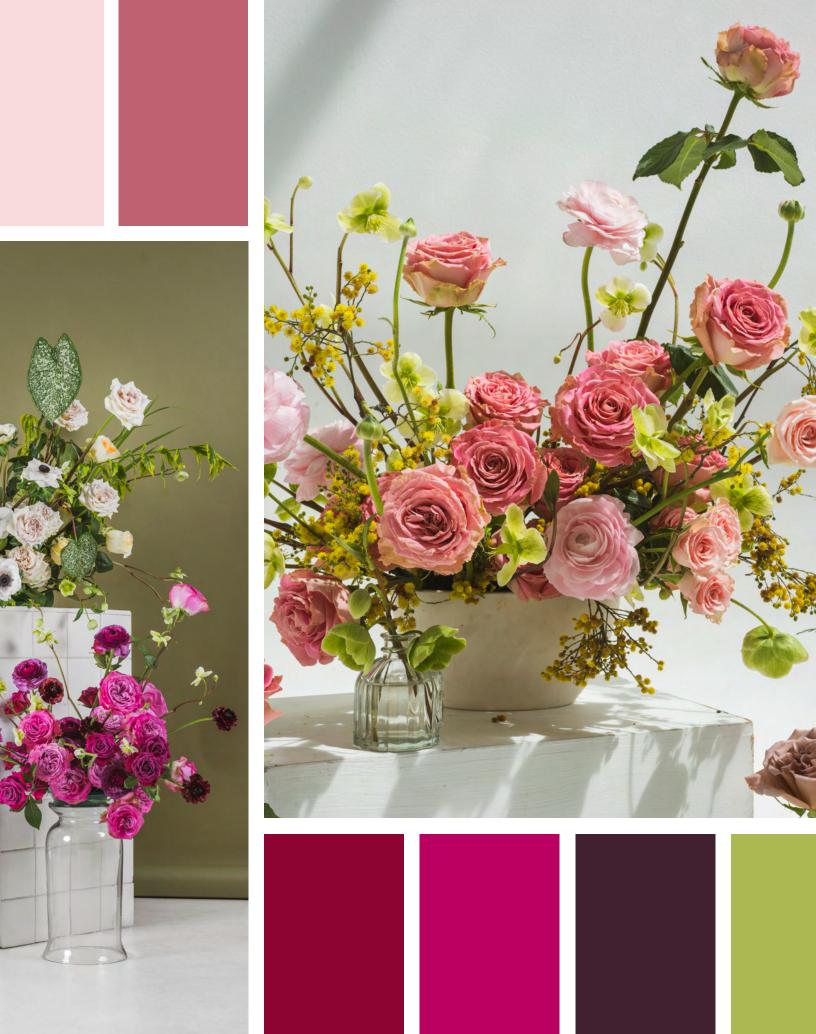

# 03. Berries Cream

This exquisite collection embodies a sense of luxury and timeless elegance, blending warm and cold hues to create a stunning visual contrast.

The subtle hints of a creamy Celestial Yellow provided by our Commedia ranunculus and Candlelight rose variety create a beautiful contrast with the vibrant colors of Queen's Crown and Ascot, complemented by our Sara E trusted pink tones.