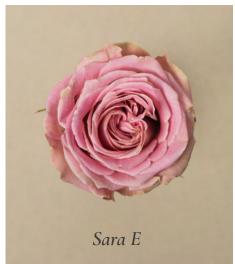

# 03. Berries Cream

This exquisite collection embodies a sense of luxury and timeless elegance, blending warm and cold hues to create a stunning visual contrast.

The subtle hints of a creamy Celestial Yellow provided by our Commedia ranunculus and Candlelight rose variety create a beautiful contrast with the vibrant colors of Queen's Crown and Ascot, complemented by our Sara E trusted pink tones.