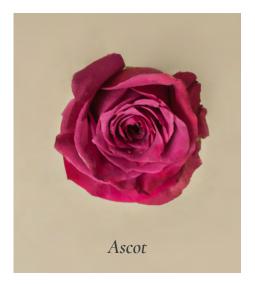

# 03. Berries Cream

This exquisite collection embodies a sense of luxury and timeless elegance, blending warm and cold hues to create a stunning visual contrast.

The subtle hints of a creamy Celestial Yellow provided by our Commedia ranunculus and Candlelight rose variety create a beautiful contrast with the vibrant colors of Queen's Crown and Ascot, complemented by our Sara E trusted pink tones.