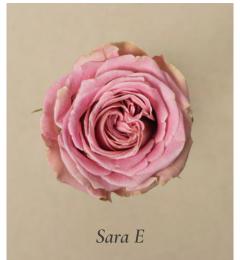

# 03. Berries Cream

This exquisite collection embodies a sense of luxury and timeless elegance, blending warm and cold hues to create a stunning visual contrast.

The subtle hints of a creamy Celestial Yellow provided by our Commedia ranunculus and Candlelight rose variety create a beautiful contrast with the vibrant colors of Queen's Crown and Ascot, complemented by our Sara E trusted pink tones.