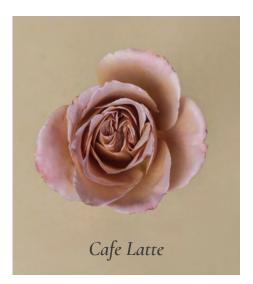

## Timeless Neutrals

Natural neutral hues remain among the most versatile shades, offering sophistication, elegance, and refinement.

In this collection, we've incorporated long-term neutrals like Westminster Abbey, Quicksand, and White O'Hara, alongside rustic tones such as Café Latte and Barista to create a balanced and harmonious sensation.