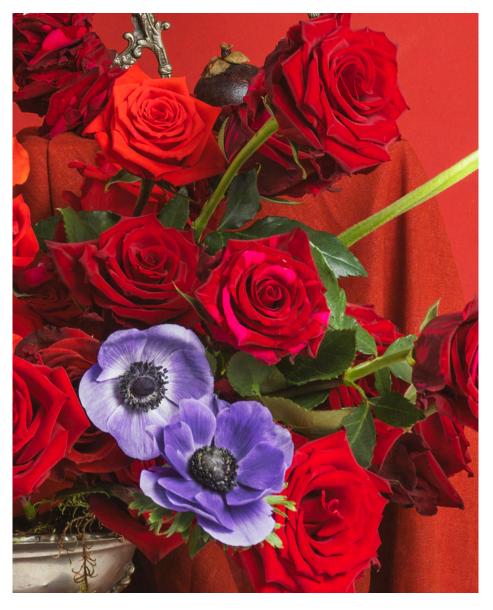

## Magma Hues

This collection makes a bold and vibrant statement due to the fiery reds of Freedom and Black Panther, combined with the intense rust of Café del Mar.

This monochrome red palette is enhanced with a pop of coolness, highlighting our deep indigo anemones.

This raw and rustic palette is perfect for showcasing flower varieties that thrive in dramatic hues full of textures.