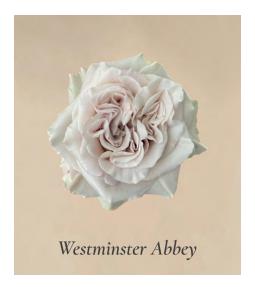

## Timeless Neutrals

Natural neutral hues remain among the most versatile shades, offering sophistication, elegance, and refinement.

In this collection, we've incorporated long-term neutrals like Westminster Abbey, Quicksand, and White O'Hara, alongside rustic tones such as Café Latte and Barista to create a balanced and harmonious sensation.

## 05. Pistachio Cream

This collection is a calm and refreshing balance of greens and creams.

The silky elegance of Westminster Abbey, Candlelight, and white anemones in this collection are the key of creating serene environments.