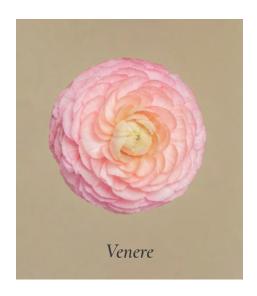

## 04. Ranunculus

Introducing Milagro's ranunculus an elegant flower adored by florists for its delicate, ruffled high petal count. Explore our sturdy stems, vibrant colors and delightful texture, ideal for crafting stunning Table Stylings and centerpieces.