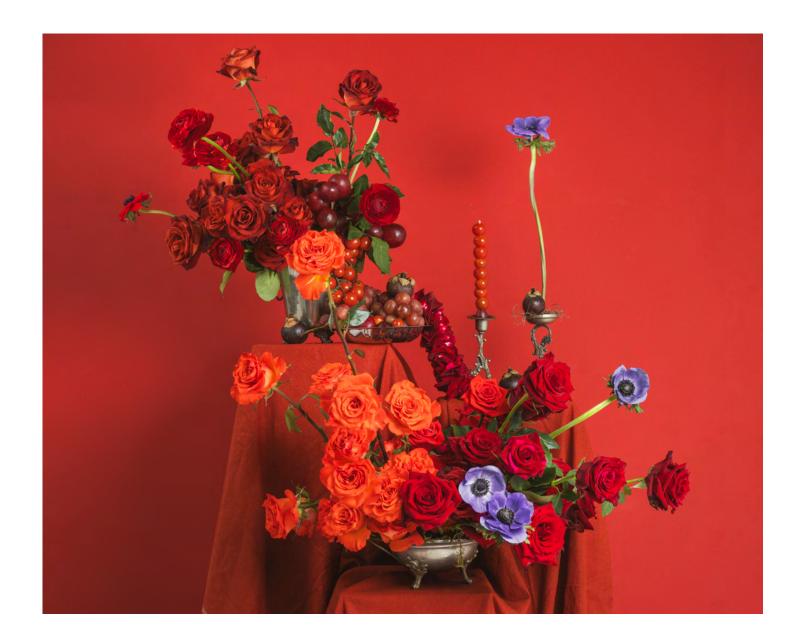

## Magma Hues

This collection makes a bold and vibrant statement due to the fiery reds of Freedom and Black Panther, combined with the intense rust of Café del Mar.

This monochrome red palette is enhanced with a pop of coolness, highlighting our deep indigo anemones.

This raw and rustic palette is perfect for showcasing flower varieties that thrive in dramatic hues full of textures.