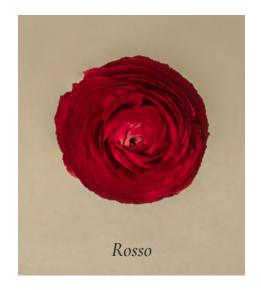

## 04. Ranunculus

Introducing Milagro's ranunculus an elegant flower adored by florists for its delicate, ruffled high petal count. Explore our sturdy stems, vibrant colors and delightful texture, ideal for crafting stunning Table Stylings and centerpieces.