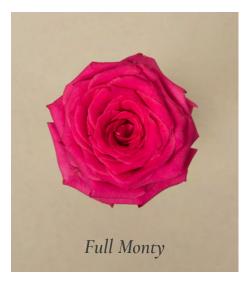

Showcasing a full spectrum of coral tones, from the distinctive yellows of King's Cross, Honeydrop, and Symbol, to the hot pinks hues of Full Monty, Pink Floyd, and our exquisite London Bell.