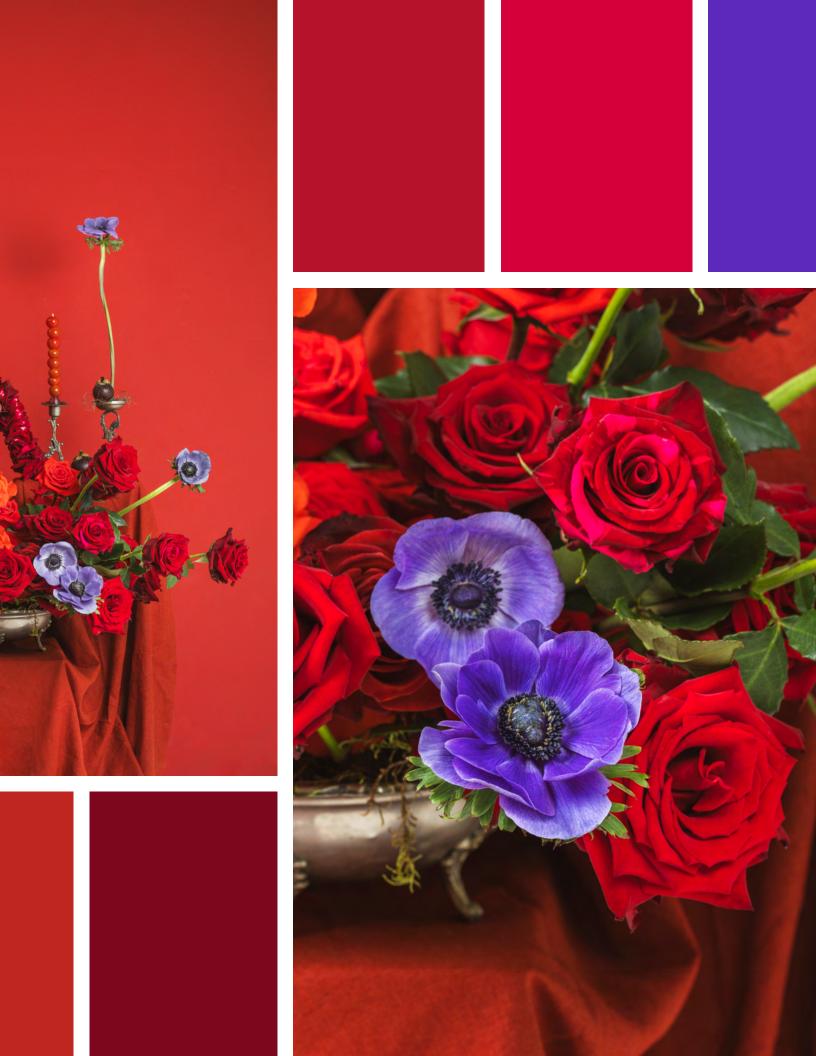

## Magma Hues

This collection makes a bold and vibrant statement due to the fiery reds of Freedom and Black Panther, combined with the intense rust of Café del Mar.

This monochrome red palette is enhanced with a pop of coolness, highlighting our deep indigo anemones.

This raw and rustic palette is perfect for showcasing flower varieties that thrive in dramatic hues full of textures.