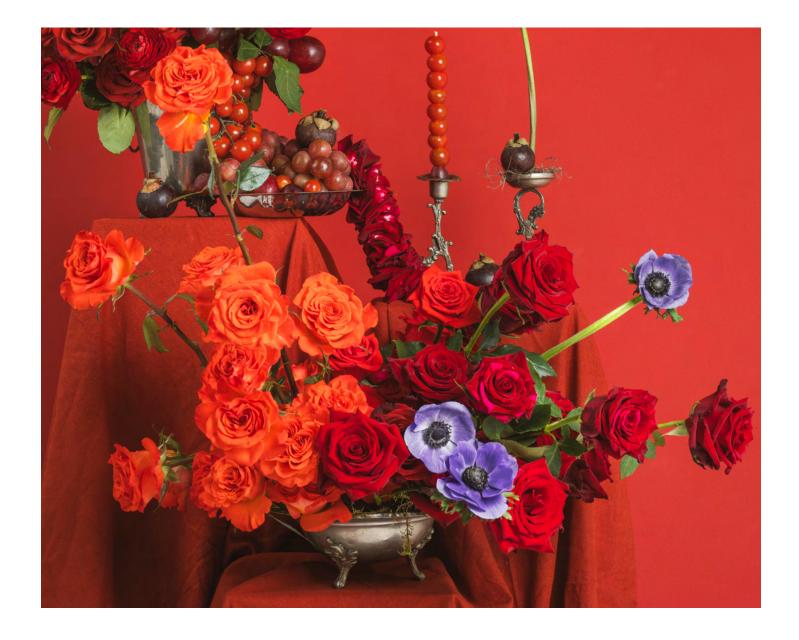

## Magma Hues

This collection makes a bold and vibrant statement due to the fiery reds of Freedom and Black Panther, combined with the intense rust of Café del Mar.

This monochrome red palette is enhanced with a pop of coolness, highlighting our deep indigo anemones.

This raw and rustic palette is perfect for showcasing flower varieties that thrive in dramatic hues full of textures.