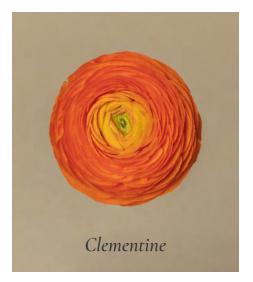

## 04. Ranunculus

Introducing Milagro's ranunculus an elegant flower adored by florists for its delicate, ruffled high petal count. Explore our sturdy stems, vibrant colors and delightful texture, ideal for crafting stunning Table Stylings and centerpieces.