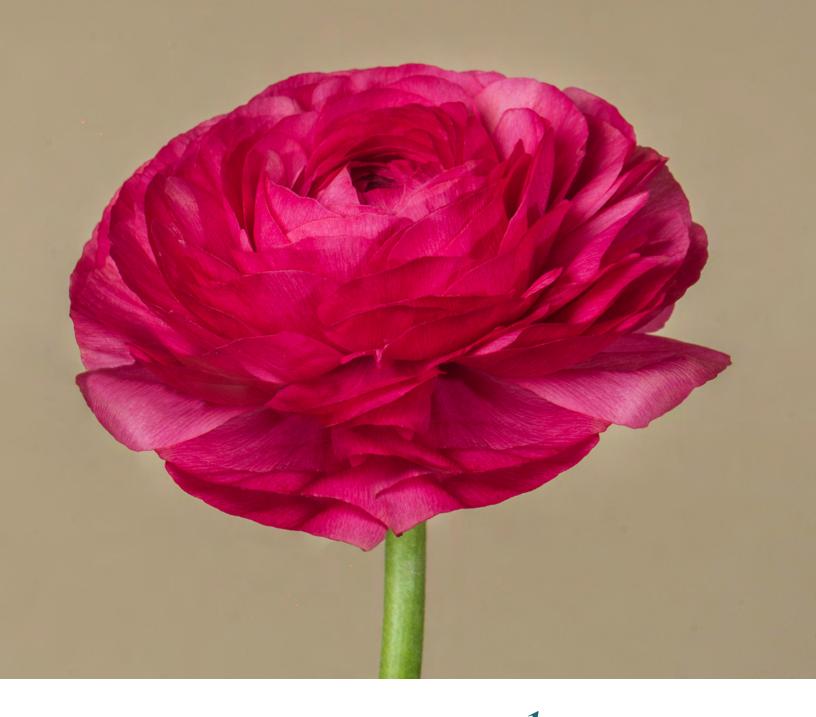

## 04. Ranunculus

Introducing Milagro's ranunculus an elegant flower adored by florists for its delicate, ruffled high petal count. Explore our sturdy stems, vibrant colors and delightful texture, ideal for crafting stunning Table Stylings and centerpieces.