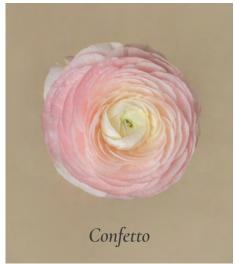

## 04. Ranunculus

Introducing Milagro's ranunculus an elegant flower adored by florists for its delicate, ruffled high petal count. Explore our sturdy stems, vibrant colors and delightful texture, ideal for crafting stunning Table Stylings and centerpieces.