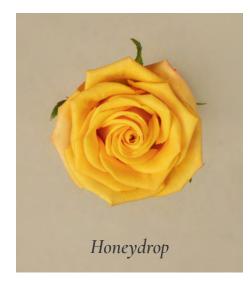

Showcasing a full spectrum of coral tones, from the distinctive yellows of King's Cross, Honeydrop, and Symbol, to the hot pinks hues of Full Monty, Pink Floyd, and our exquisite London Bell.