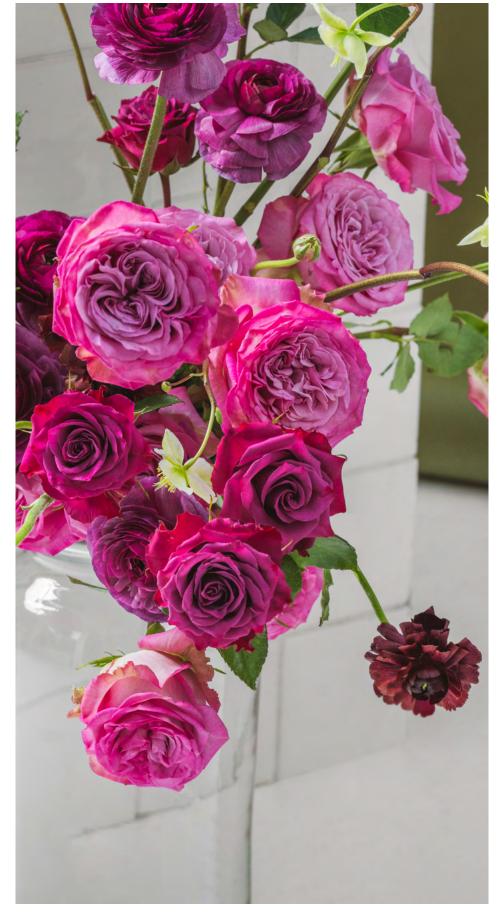

# 03. Berries Cream

This exquisite collection embodies a sense of luxury and timeless elegance, blending warm and cold hues to create a stunning visual contrast.

The subtle hints of a creamy Celestial Yellow provided by our Commedia ranunculus and Candlelight rose variety create a beautiful contrast with the vibrant colors of Queen's Crown and Ascot, complemented by our Sara E trusted pink tones.