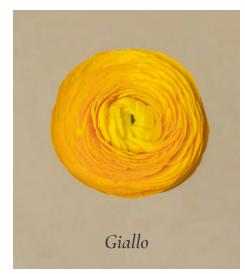

## 04. Ranunculus

Introducing Milagro's ranunculus an elegant flower adored by florists for its delicate, ruffled high petal count. Explore our sturdy stems, vibrant colors and delightful texture, ideal for crafting stunning Table Stylings and centerpieces.