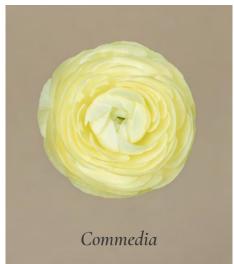

## 04. Ranunculus

Introducing Milagro's ranunculus an elegant flower adored by florists for its delicate, ruffled high petal count. Explore our sturdy stems, vibrant colors and delightful texture, ideal for crafting stunning Table Stylings and centerpieces.

# 03. Berries Cream

This exquisite collection embodies a sense of luxury and timeless elegance, blending warm and cold hues to create a stunning visual contrast.

The subtle hints of a creamy Celestial Yellow provided by our Commedia ranunculus and Candlelight rose variety create a beautiful contrast with the vibrant colors of Queen's Crown and Ascot, complemented by our Sara E trusted pink tones.