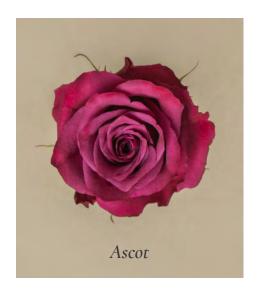

# 03. Berries Cream

This exquisite collection embodies a sense of luxury and timeless elegance, blending warm and cold hues to create a stunning visual contrast.

The subtle hints of a creamy Celestial Yellow provided by our Commedia ranunculus and Candlelight rose variety create a beautiful contrast with the vibrant colors of Queen's Crown and Ascot, complemented by our Sara E trusted pink tones.