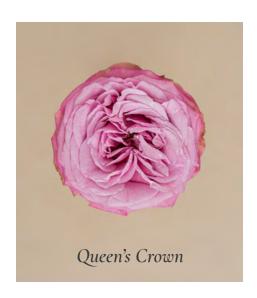

# 03. Berries Cream

This exquisite collection embodies a sense of luxury and timeless elegance, blending warm and cold hues to create a stunning visual contrast.

The subtle hints of a creamy Celestial Yellow provided by our Commedia ranunculus and Candlelight rose variety create a beautiful contrast with the vibrant colors of Queen's Crown and Ascot, complemented by our Sara E trusted pink tones.