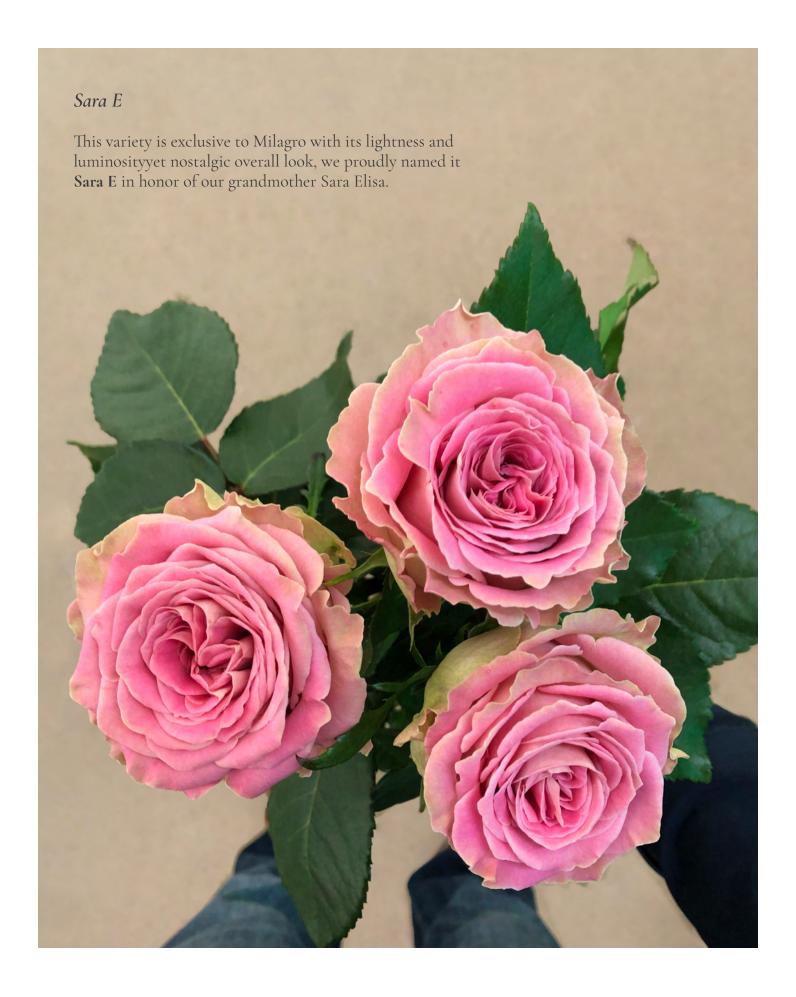

# 03. Berries Cream

This exquisite collection embodies a sense of luxury and timeless elegance, blending warm and cold hues to create a stunning visual contrast.

The subtle hints of a creamy Celestial Yellow provided by our Commedia ranunculus and Candlelight rose variety create a beautiful contrast with the vibrant colors of Queen's Crown and Ascot, complemented by our Sara E trusted pink tones.