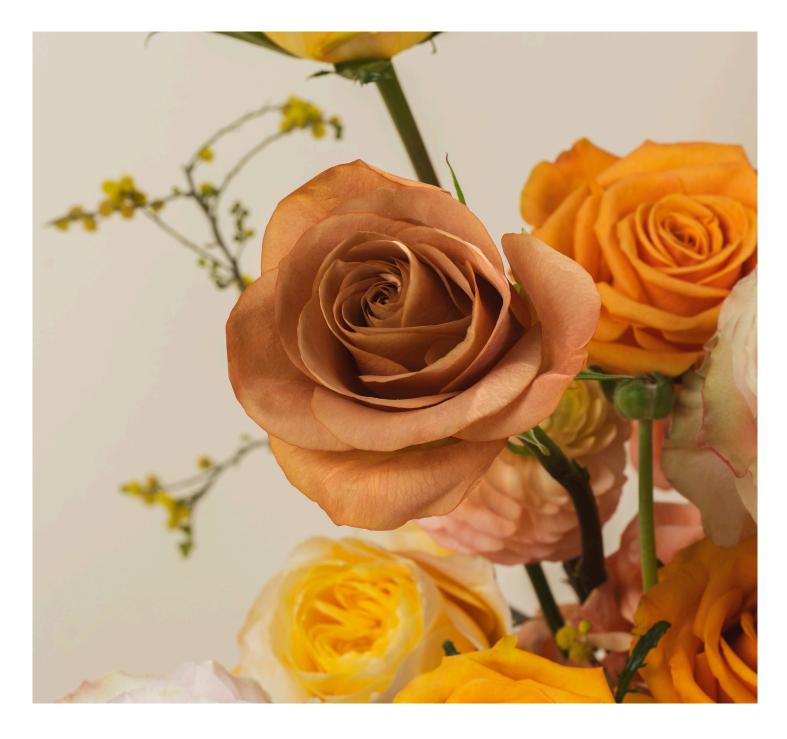

# A SPECTRUM OF CORALS

What screams summer more than a coral palette, kissed by the sun with vibrant yellows, oranges, peaches, and pinks? An experience so vivid, you can practically smell and taste it

This Tulipina-inspired still life accentuates stem movement through a subtle, delicate manner.A combination of Milagro's Princess Crown, Honeydrop, Kings Cross, and Symbol roses, along with vibrant orange and coral ranunculus, create the ideal pairing.

It's all in the details: Observe how our Symbol rose tones down saturation and enriches the color palette with its unique dark gold complexion.

Attention to detail Enhance your summer floral choices with fruit accents for an extra touch of flair.