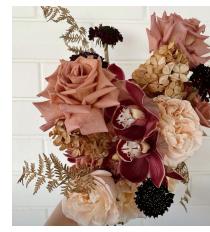

# A POP OF FALL

runner arrangement for Thanksgiving.

our Cafe Latte, and Barista and added a pop of color through our Cafe del Mar to turn it up a notch.

added value, ideal for fall.

Also, our Bali spray rose takes center stage as it is grouped and color blocked to add texture and a buttery warmth to

*The cherry on top:* Contrasting dark burgundy ranunculus with white anemones.