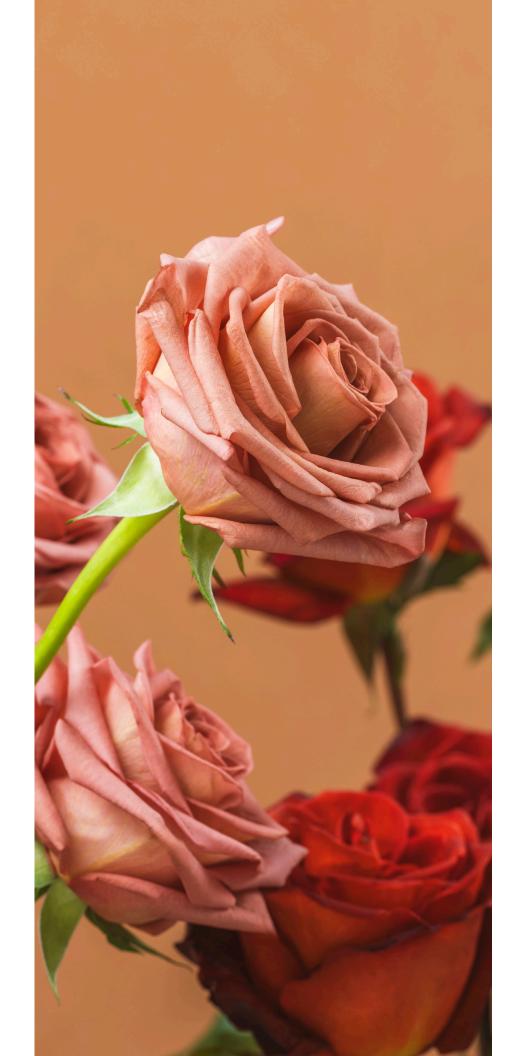

# A SPECTRUM OF CORALS

What screams summer more than a coral palette, kissed by the sun with vibrant yellows, oranges, peaches, and pinks? An experience so vivid, you can practically smell and taste it

This Tulipina-inspired still life accentuates stem movement through a subtle, delicate manner.A combination of Milagro's Princess Crown, Honeydrop, Kings Cross, and Symbol roses, along with vibrant orange and coral ranunculus, create the ideal pairing.

It's all in the details: Observe how our Symbol rose tones down saturation and enriches the color palette with its unique dark gold complexion.

Attention to detail Enhance your summer floral choices with fruit accents for an extra touch of flair.