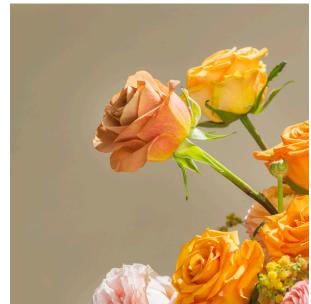

# A SPECTRUM OF CORALS

What screams summer more than a coral palette, kissed by the sun with vibrant yellows, oranges, peaches, and pinks? An experience so vivid, you can practically smell and taste it

This Tulipina-inspired still life accentuates stem movement through a subtle, delicate manner.A combination of Milagro's Princess Crown, Honeydrop, Kings Cross, and Symbol roses, along with vibrant orange and coral ranunculus, create the ideal pairing.

It's all in the details: Observe how our Symbol rose tones down saturation and enriches the color palette with its unique dark gold complexion.

Attention to detail Enhance your summer floral choices with fruit accents for an extra touch of flair.