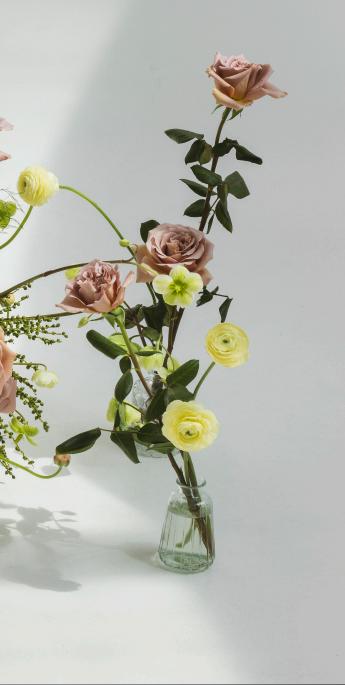

# A SPECTRUM OF CORALS

What screams summer more than a coral palette, kissed by the sun with vibrant yellows, oranges, peaches, and pinks? An experience so vivid, you can practically smell and taste it

This Tulipina-inspired still life accentuates stem movement through a subtle, delicate manner.A combination of Milagro's Princess Crown, Honeydrop, Kings Cross, and Symbol roses, along with vibrant orange and coral ranunculus, create the ideal pairing.