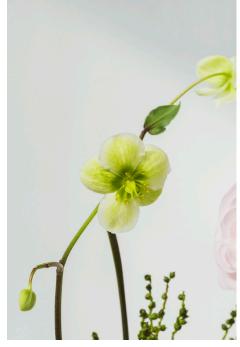

To create a feeling of openness and seamlessly integrate the flowers, we included a selection of our tender, buttery, and softly pink-toned ranunculus.

Attention to detail For an elegant touch, we gently turned back the petals of our Hellebores to emulate the graceful movement of dancing ballerinas.

> Attention to detail Ranunculus and green helleborus where added to create lots of movement and freshness to the composition.

Trend Magazine