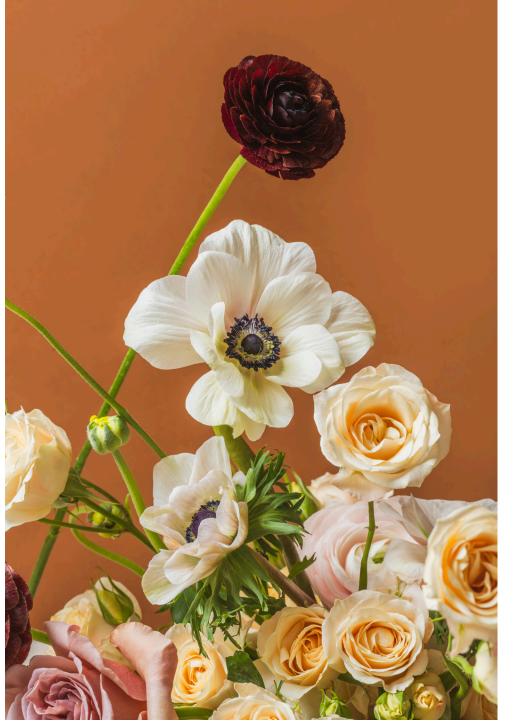

To create a feeling of openness and seamlessly integrate the flowers, we included a selection of our tender, buttery, and softly pink-toned ranunculus.

Attention to detail For an elegant touch, we gently turned back the petals of our Hellebores to emulate the graceful movement of dancing ballerinas.

This Tulipina-inspired still life accentuates stem movement through a subtle, delicate manner.A combination of Milagro's Princess Crown, Honeydrop, Kings Cross, and Symbol roses, along with vibrant orange and coral ranunculus, create the ideal pairing.