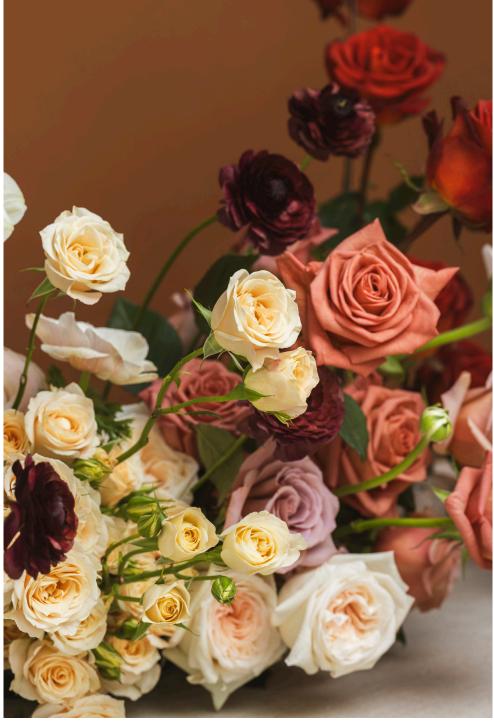

It's all in the details: Observe how our Symbol rose tones down saturation and enriches the color palette with its unique dark gold complexion.

Attention to detail Enhance your summer floral choices with fruit accents for an extra touch of flair.

Our exclusive Sara E is quite a stunner. It has a creamy vintage blush-pink, bright enough to use for summer arrangements. Its high petal count, large head size and upper leaves are ideal to design any composition and allows for an intricate blooming experience.

This variety is exclusive to Milagro with its lightness and luminosity yet nostalgic overall look, we proudly named it Sara E in honor of our grandmother Sara Elisa.

- •••• Vase life
- ••••• Head size

 $\bullet \bullet \circ \circ \circ$  Stem length  $\bullet \bullet \circ \circ \circ$  Blooming