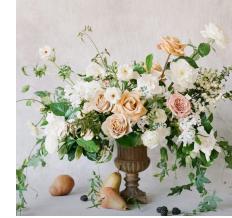

This Tulipina-inspired still life accentuates stem movement through a subtle, delicate manner.A combination of Milagro's Princess Crown, Honeydrop, Kings Cross, and Symbol roses, along with vibrant orange and coral ranunculus, create the ideal pairing.

It's all in the details: Observe how our Symbol rose tones down saturation and enriches the color palette with its unique dark gold complexion.

Attention to detail Enhance your summer floral choices with fruit accents for an extra touch of flair.