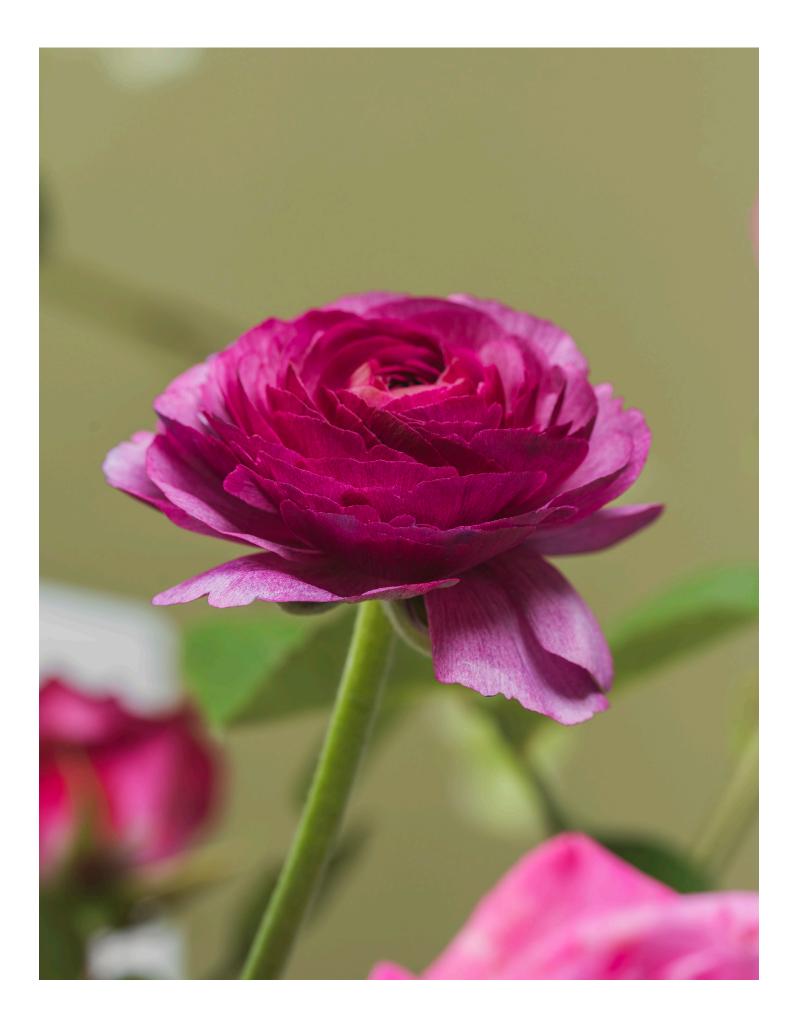

Our exclusive Sara E is quite a stunner. It has a creamy vintage blush-pink, bright enough to use for summer arrangements. Its high petal count, large head size and upper leaves are ideal to design any composition and allows for an intricate blooming experience.

This variety is exclusive to Milagro with its lightness and luminosity yet nostalgic overall look, we proudly named it Sara E in honor of our grandmother Sara Elisa.

- •••• Vase life
- ••••• Head size

 $\bullet \bullet \circ \circ \circ$  Stem length  $\bullet \bullet \circ \circ \circ$  Blooming