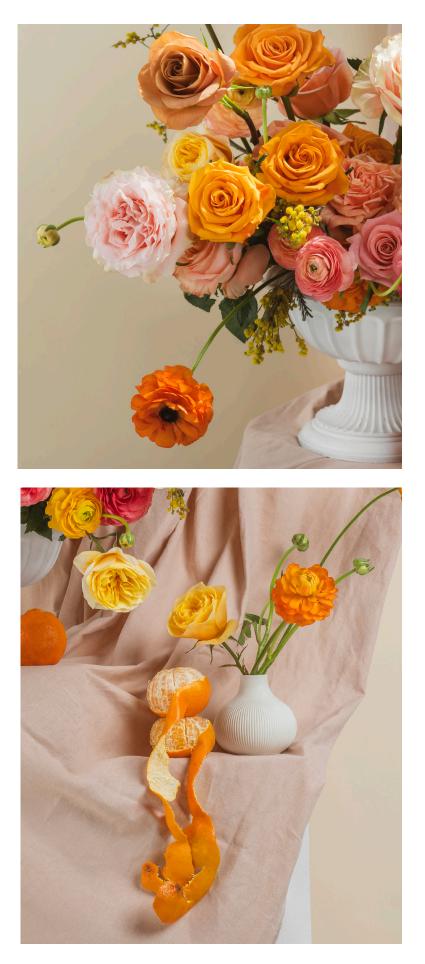

# A SPECTRUM OF CORALS

What screams summer more than a coral palette, kissed by the sun with vibrant yellows, oranges, peaches, and pinks? An experience so vivid, you can practically smell and taste it

This Tulipina-inspired still life accentuates stem movement through a subtle, delicate manner.A combination of Milagro's Princess Crown, Honeydrop, Kings Cross, and Symbol roses, along with vibrant orange and coral ranunculus, create the ideal pairing.

It's all in the details: Observe how our Symbol rose tones down saturation and enriches the color palette with its unique dark gold complexion.

Attention to detail Enhance your summer floral choices with fruit accents for an extra touch of flair.