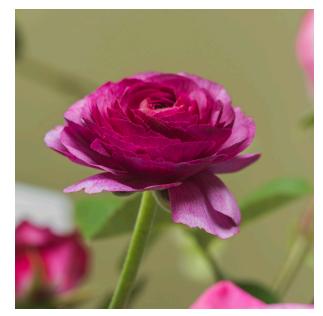

Our exclusive Sara E is quite a stunner. It has a creamy vintage blush-pink, bright enough to use for summer arrangements. Its high petal count, large head size and upper leaves are ideal to design any composition and allows for an intricate blooming experience.

This variety is exclusive to Milagro with its lightness and luminosity yet nostalgic overall look, we proudly named it Sara E in honor of our grandmother Sara Elisa.

- •••• Vase life
- ••••• Head size

 $\bullet \bullet \circ \circ \circ$  Stem length  $\bullet \bullet \circ \circ \circ$  Blooming