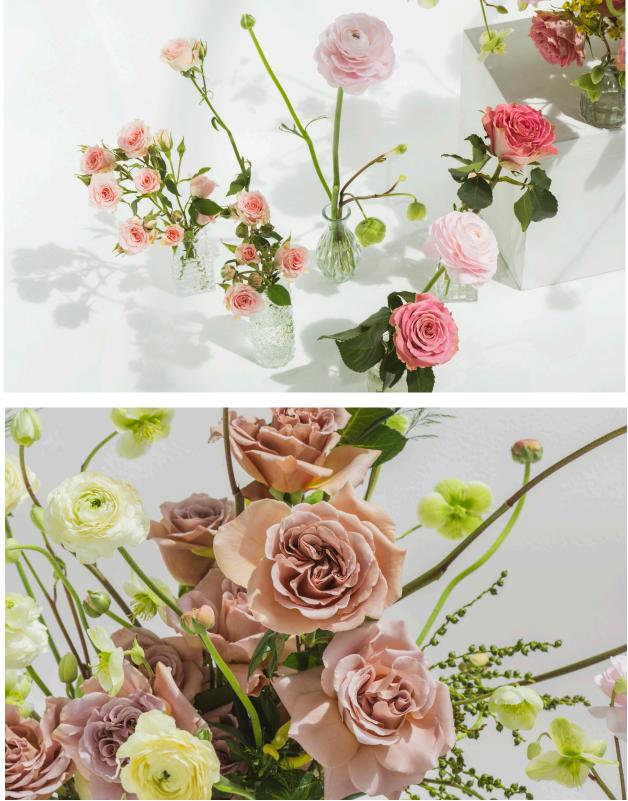

This Tulipina-inspired still life accentuates stem movement through a subtle, delicate manner.A combination of Milagro's Princess Crown, Honeydrop, Kings Cross, and Symbol roses, along with vibrant orange and coral ranunculus, create the ideal pairing.

It's all in the details: Observe how our Symbol rose tones down saturation and enriches the color palette with its unique dark gold complexion.

Attention to detail Enhance your summer floral choices with fruit accents for an extra touch of flair.

# BARISTA In Fall

What is more mauve than this earthy, pale pink, Italian clay perfection of a rose? Barista is well known for its unique color that is unmatched by any other rose.

Its beauty lies in an intriguing color transition that can be found in each petal, ideal to use as a blending tone with any color palette.