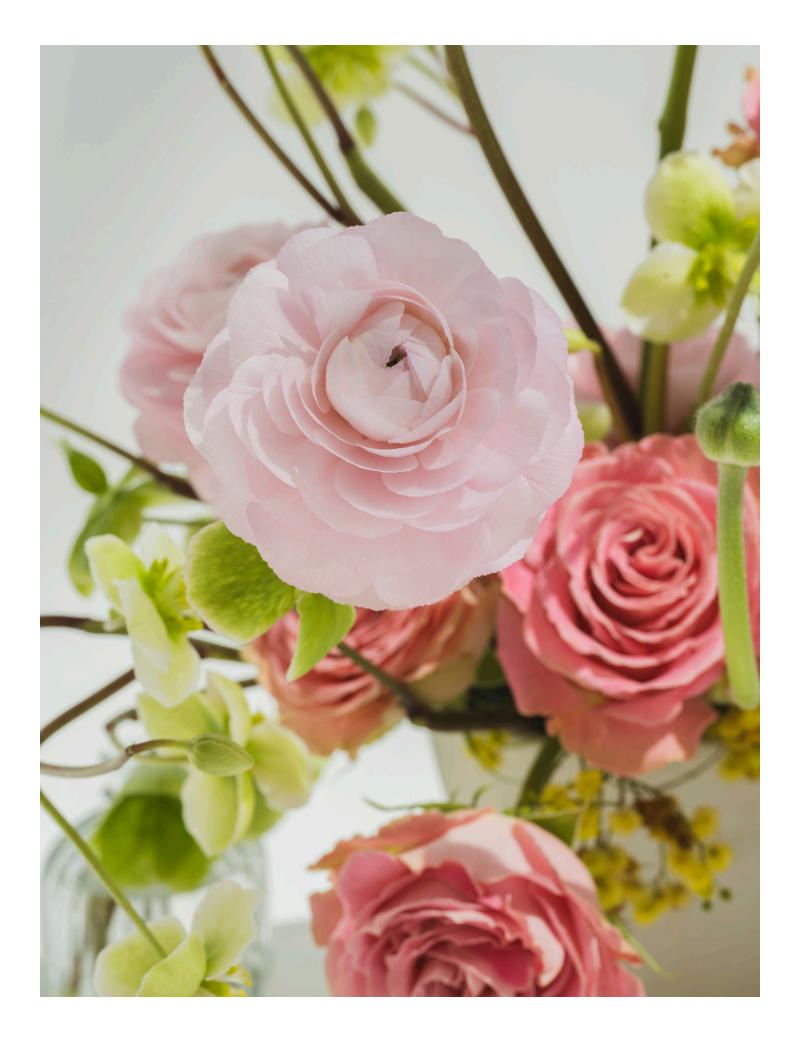

To create a feeling of openness and seamlessly integrate the flowers, we included a selection of our tender, buttery, and softly pink-toned ranunculus.

Attention to detail For an elegant touch, we gently turned back the petals of our Hellebores to emulate the graceful movement of dancing ballerinas.