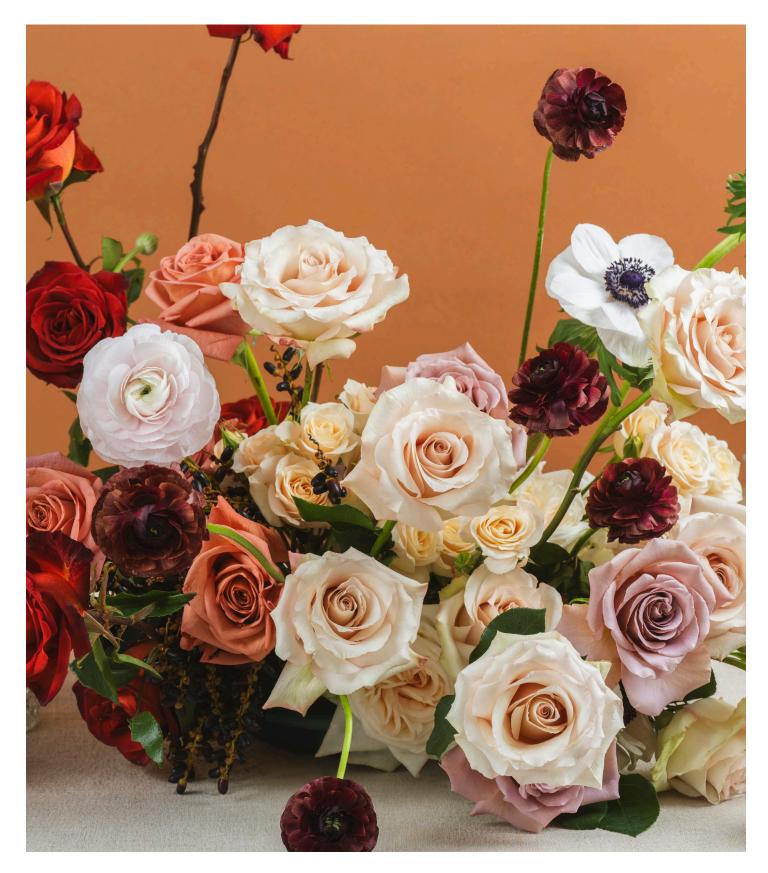

**SUMMER MAUVES** The ever popular mauve color palette is a delight to work with all year long; this is our take for a summer twist.

color effect.

To achieve this look we highlighted our creamy Cafe Latte with our Milagro exclusive variety Sara E by creating playful garden style compositions that allow for depth to achieve a shifting

To create a feeling of openness and seamlessly integrate the flowers, we included a selection of our tender, buttery, and softly pink-toned ranunculus.

Attention to detail For an elegant touch, we gently turned back the petals of our Hellebores to emulate the graceful movement of dancing ballerinas.