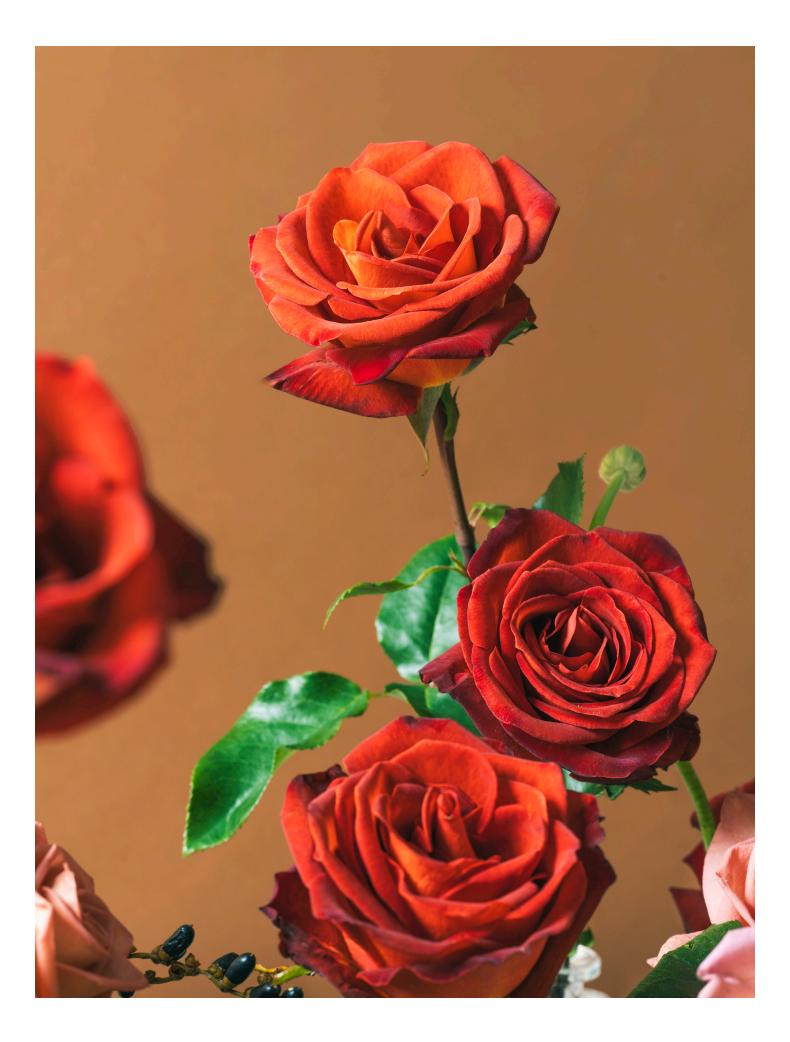

# A SPECTRUM OF CORALS

What screams summer more than a coral palette, kissed by the sun with vibrant yellows, oranges, peaches, and pinks? An experience so vivid, you can practically smell and taste it

This Tulipina-inspired still life accentuates stem movement through a subtle, delicate manner.A combination of Milagro's Princess Crown, Honeydrop, Kings Cross, and Symbol roses, along with vibrant orange and coral ranunculus, create the ideal pairing.

It's all in the details: Observe how our Symbol rose tones down saturation and enriches the color palette with its unique dark gold complexion.

Attention to detail Enhance your summer floral choices with fruit accents for an extra touch of flair.