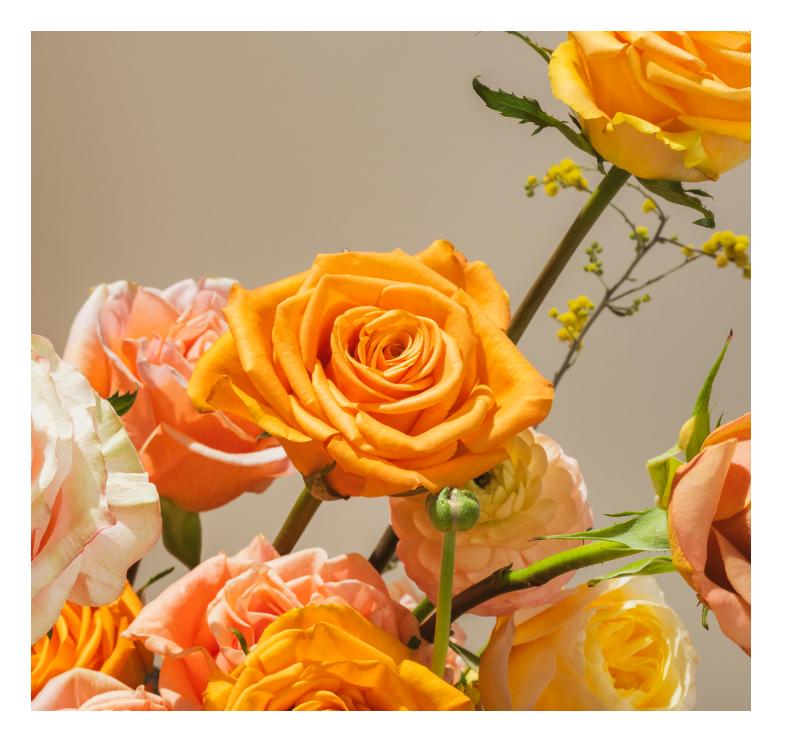

# A SPECTRUM OF CORALS

What screams summer more than a coral palette, kissed by the sun with vibrant yellows, oranges, peaches, and pinks? An experience so vivid, you can practically smell and taste it

This Tulipina-inspired still life accentuates stem movement through a subtle, delicate manner.A combination of Milagro's Princess Crown, Honeydrop, Kings Cross, and Symbol roses, along with vibrant orange and coral ranunculus, create the ideal pairing.

It's all in the details: Observe how our Symbol rose tones down saturation and enriches the color palette with its unique dark gold complexion.

Attention to detail Enhance your summer floral choices with fruit accents for an extra touch of flair.