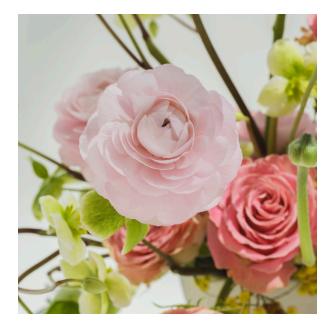

**SUMMER MAUVES** The ever popular mauve color palette is a delight to work with all year long; this is our take for a summer twist.

color effect.

To achieve this look we highlighted our creamy Cafe Latte with our Milagro exclusive variety Sara E by creating playful garden style compositions that allow for depth to achieve a shifting

To create a feeling of openness and seamlessly integrate the flowers, we included a selection of our tender, buttery, and softly pink-toned ranunculus.

Attention to detail For an elegant touch, we gently turned back the petals of our Hellebores to emulate the graceful movement of dancing ballerinas.

Our exclusive Sara E is quite a stunner. It has a creamy vintage blush-pink, bright enough to use for summer arrangements. Its high petal count, large head size and upper leaves are ideal to design any composition and allows for an intricate blooming experience.

This variety is exclusive to Milagro with its lightness and luminosity yet nostalgic overall look, we proudly named it Sara E in honor of our grandmother Sara Elisa.

- •••• Vase life
- ••••• Head size

 $\bullet \bullet \circ \circ \circ$  Stem length  $\bullet \bullet \circ \circ \circ$  Blooming