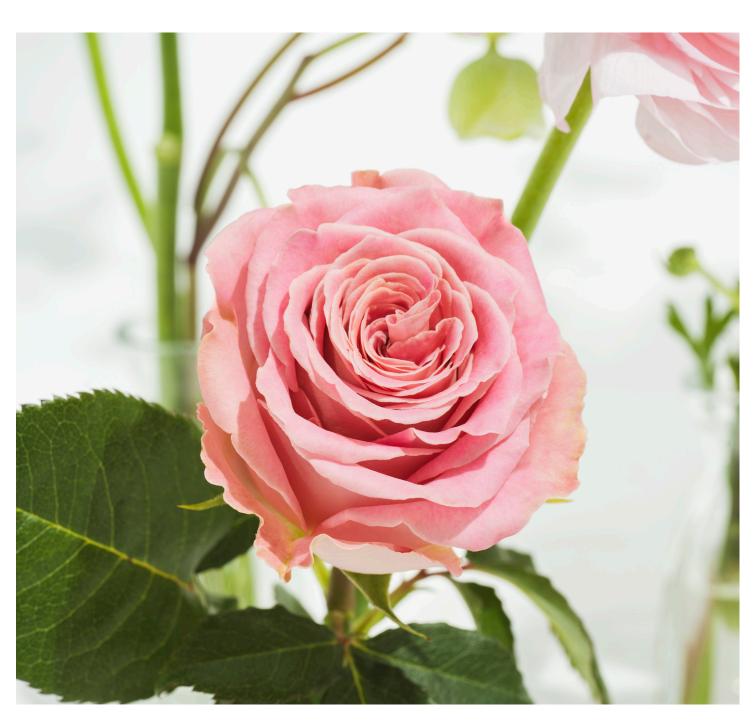

Our exclusive Sara E is quite a stunner. It has a creamy vintage blush-pink, bright enough to use for summer arrangements. Its high petal count, large head size and upper leaves are ideal to design any composition and allows for an intricate blooming experience.

This variety is exclusive to Milagro with its lightness and luminosity yet nostalgic overall look, we proudly named it Sara E in honor of our grandmother Sara Elisa.

- •••• Vase life
- ••••• Head size

 $\bullet \bullet \circ \circ \circ$  Stem length  $\bullet \bullet \circ \circ \circ$  Blooming