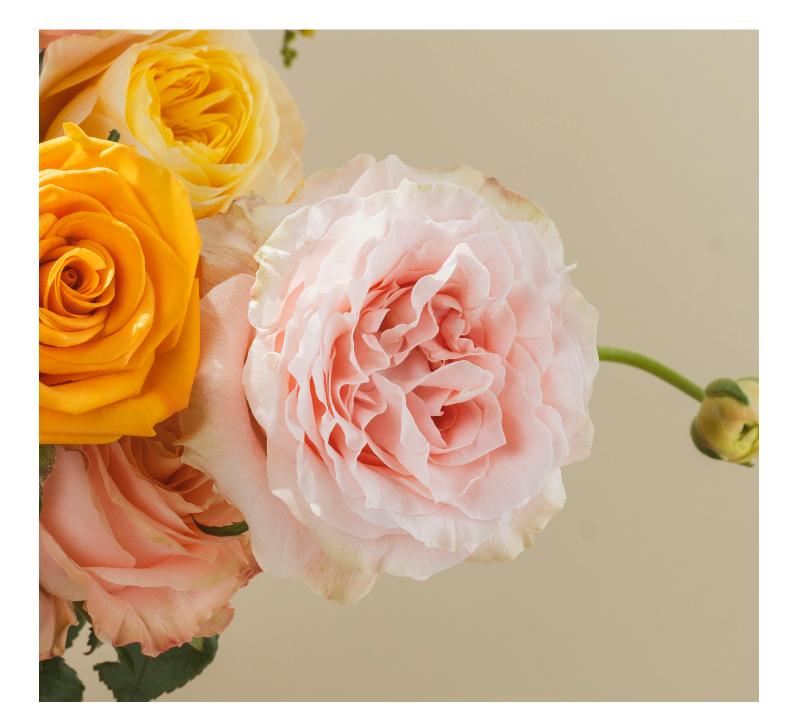

# A SPECTRUM OF CORALS

What screams summer more than a coral palette, kissed by the sun with vibrant yellows, oranges, peaches, and pinks? An experience so vivid, you can practically smell and taste it

This Tulipina-inspired still life accentuates stem movement through a subtle, delicate manner.A combination of Milagro's Princess Crown, Honeydrop, Kings Cross, and Symbol roses, along with vibrant orange and coral ranunculus, create the ideal pairing.

It's all in the details: Observe how our Symbol rose tones down saturation and enriches the color palette with its unique dark gold complexion.

Attention to detail Enhance your summer floral choices with fruit accents for an extra touch of flair.