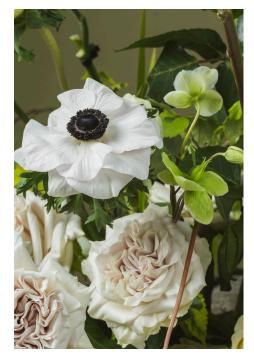

**SUMMER MAUVES** The ever popular mauve color palette is a delight to work with all year long; this is our take for a summer twist.

color effect.

To achieve this look we highlighted our creamy Cafe Latte with our Milagro exclusive variety Sara E by creating playful garden style compositions that allow for depth to achieve a shifting

To create a feeling of openness and seamlessly integrate the flowers, we included a selection of our tender, buttery, and softly pink-toned ranunculus.

Attention to detail For an elegant touch, we gently turned back the petals of our Hellebores to emulate the graceful movement of dancing ballerinas.

Our exclusive Sara E is quite a stunner. It has a creamy vintage blush-pink, bright enough to use for summer arrangements. Its high petal count, large head size and upper leaves are ideal to design any composition and allows for an intricate blooming experience.

This variety is exclusive to Milagro with its lightness and luminosity yet nostalgic overall look, we proudly named it Sara E in honor of our grandmother Sara Elisa.

- •••• Vase life
- ••••• Head size

 $\bullet \bullet \circ \circ \circ$  Stem length  $\bullet \bullet \circ \circ \circ$  Blooming