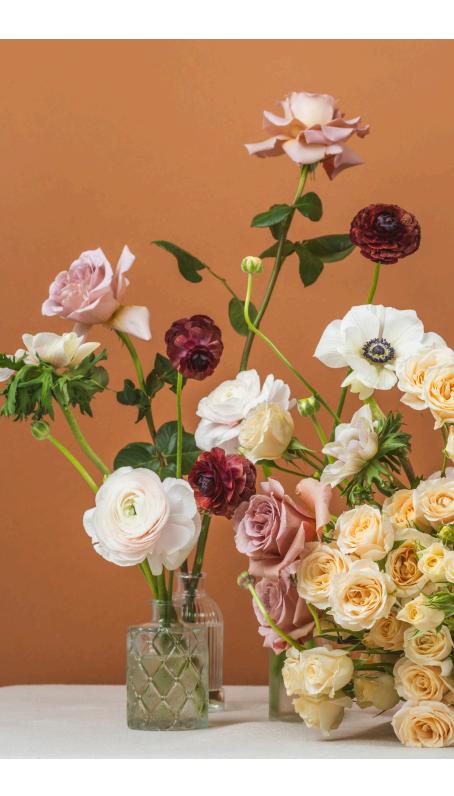

**SUMMER MAUVES** The ever popular mauve color palette is a delight to work with all year long; this is our take for a summer twist.

color effect.

To achieve this look we highlighted our creamy Cafe Latte with our Milagro exclusive variety Sara E by creating playful garden style compositions that allow for depth to achieve a shifting

To create a feeling of openness and seamlessly integrate the flowers, we included a selection of our tender, buttery, and softly pink-toned ranunculus.

Attention to detail For an elegant touch, we gently turned back the petals of our Hellebores to emulate the graceful movement of dancing ballerinas.