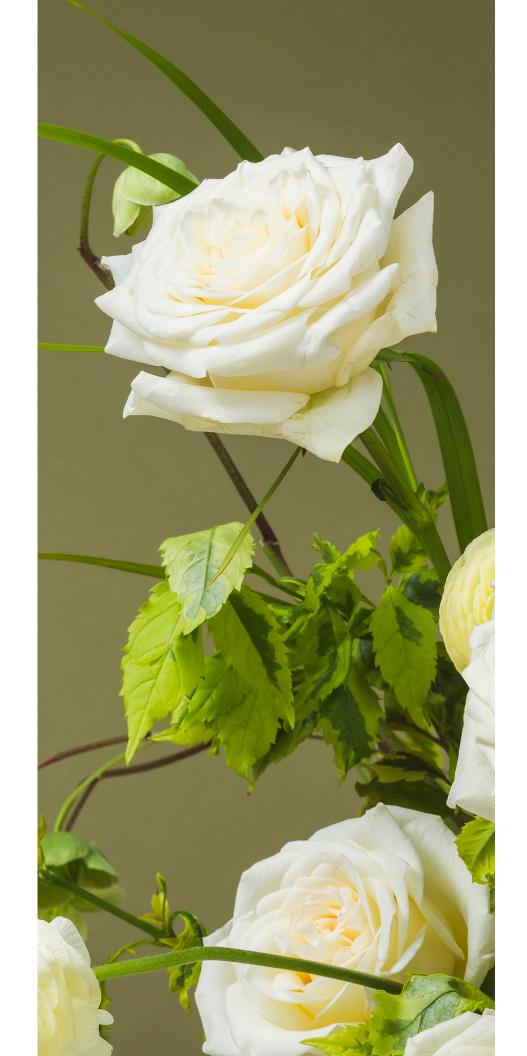

Our exclusive Sara E is quite a stunner. It has a creamy vintage blush-pink, bright enough to use for summer arrangements. Its high petal count, large head size and upper leaves are ideal to design any composition and allows for an intricate blooming experience.

This variety is exclusive to Milagro with its lightness and luminosity yet nostalgic overall look, we proudly named it Sara E in honor of our grandmother Sara Elisa.

- •••• Vase life
- ••••• Head size

 $\bullet \bullet \circ \circ \circ$  Stem length  $\bullet \bullet \circ \circ \circ$  Blooming