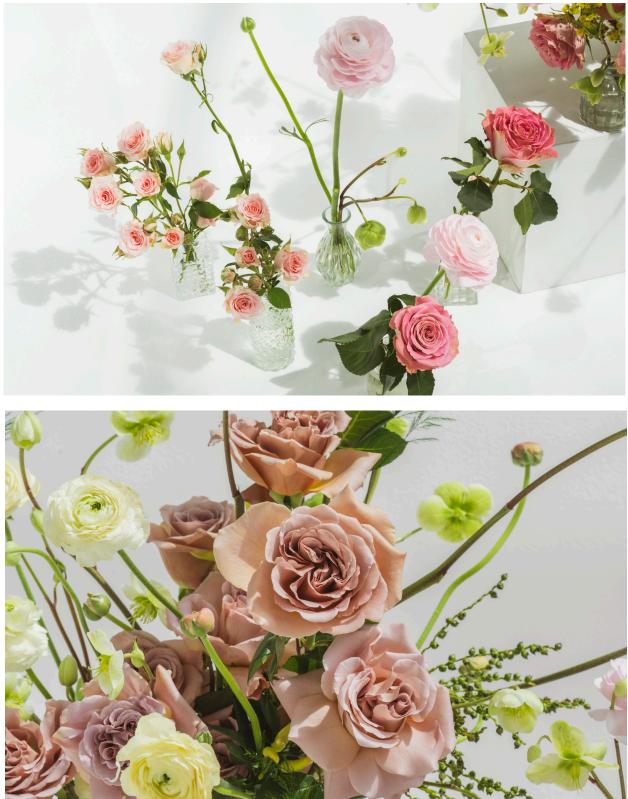

This Tulipina-inspired still life accentuates stem movement through a subtle, delicate manner.A combination of Milagro's Princess Crown, Honeydrop, Kings Cross, and Symbol roses, along with vibrant orange and coral ranunculus, create the ideal pairing.

It's all in the details: Observe how our Symbol rose tones down saturation and enriches the color palette with its unique dark gold complexion.

Attention to detail Enhance your summer floral choices with fruit accents for an extra touch of flair.

# BARISTA In Fall

What is more mauve than this earthy, pale pink, Italian clay perfection of a rose? Barista is well known for its unique color that is unmatched by any other rose.

Its beauty lies in an intriguing color transition that can be found in each petal, ideal to use as a blending tone with any color palette.