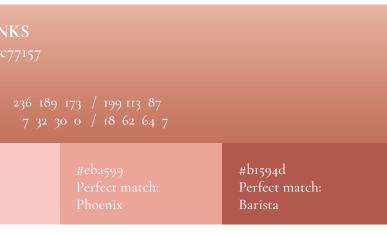

# **02.** Interior design

#f4bdba Perfect match: Shy, Pink Mond

**03.** Fashion

MUTED PINKS

#f8c8c6 Perfect match: Pink O'hara

Trend Magazine

| #864434<br>Perfect match:<br>Cafe Del Mar |
|-------------------------------------------|
|                                           |

|      | 173 / 199 113 87<br>0 0 / 18 62 64 7 |                                             |  |
|------|--------------------------------------|---------------------------------------------|--|
| dial | #da8685<br>Perfect match:<br>Barista | #ea9053<br>Perfect match:<br>High and magic |  |