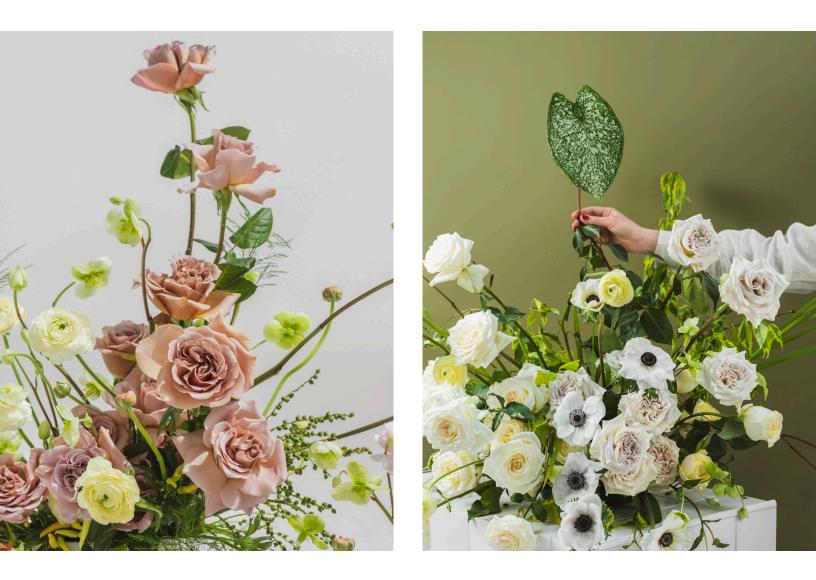

# Summer floral Trends

This summer, join us as we explore how florists are pushing boundaries, blending vibrant hues with contemporary flair to create stunning botanical masterpieces that captivate the senses through our roses and summer flowers.

**SUMMER MAUVES** The ever popular mauve color palette is a delight to work with all year long; this is our take for a summer twist.

color effect.

To achieve this look we highlighted our creamy Cafe Latte with our Milagro exclusive variety Sara E by creating playful garden style compositions that allow for depth to achieve a shifting

To create a feeling of openness and seamlessly integrate the flowers, we included a selection of our tender, buttery, and softly pink-toned ranunculus.

Attention to detail For an elegant touch, we gently turned back the petals of our Hellebores to emulate the graceful movement of dancing ballerinas.

# A SPECTRUM OF CORALS

What screams summer more than a coral palette, kissed by the sun with vibrant yellows, oranges, peaches, and pinks? An experience so vivid, you can practically smell and taste it

This Tulipina-inspired still life accentuates stem movement through a subtle, delicate manner.A combination of Milagro's Princess Crown, Honeydrop, Kings Cross, and Symbol roses, along with vibrant orange and coral ranunculus, create the ideal pairing.