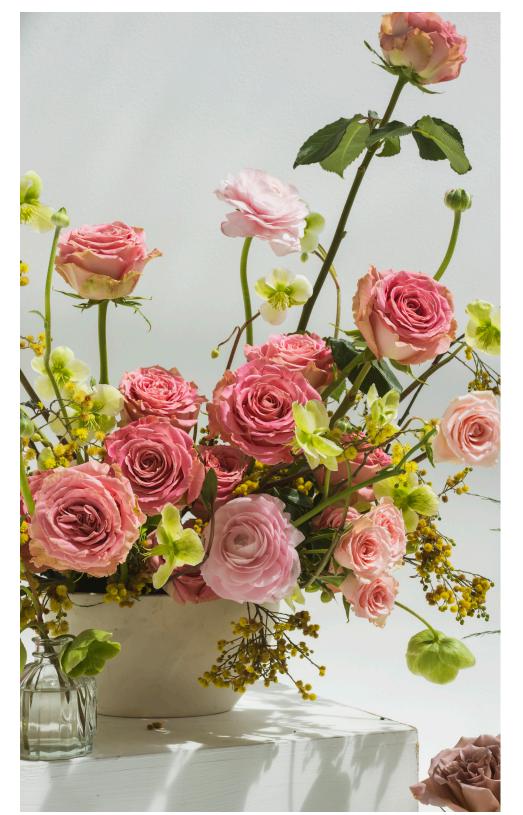

**SUMMER MAUVES** The ever popular mauve color palette is a delight to work with all year long; this is our take for a summer twist.

color effect.

To achieve this look we highlighted our creamy Cafe Latte with our Milagro exclusive variety Sara E by creating playful garden style compositions that allow for depth to achieve a shifting

To create a feeling of openness and seamlessly integrate the flowers, we included a selection of our tender, buttery, and softly pink-toned ranunculus.

Attention to detail For an elegant touch, we gently turned back the petals of our Hellebores to emulate the graceful movement of dancing ballerinas.

Our exclusive Sara E is quite a stunner. It has a creamy vintage blush-pink, bright enough to use for summer arrangements. Its high petal count, large head size and upper leaves are ideal to design any composition and allows for an intricate blooming experience.

This variety is exclusive to Milagro with its lightness and luminosity yet nostalgic overall look, we proudly named it Sara E in honor of our grandmother Sara Elisa.

- •••• Vase life
- ••••• Head size

 $\bullet \bullet \circ \circ \circ$  Stem length  $\bullet \bullet \circ \circ \circ$  Blooming